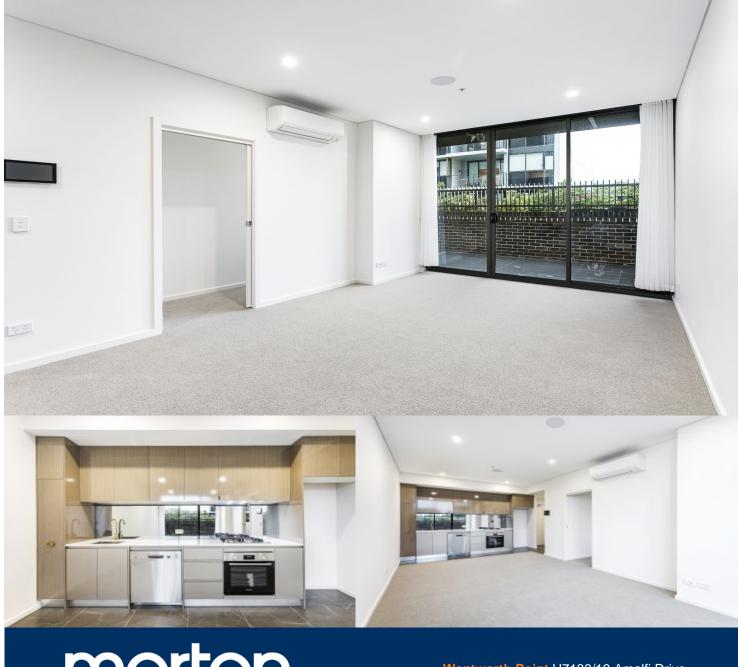

morton.

Wentworth Point H7133/19 Amalfi Drive

Here is your opportunity to reside in this new one bedroom plus study apartment at One The Waterfront, the iconic development in Wentworth Point. Offering a unique luxury lifestyle with high end indoor and outdoor facilities to entertain you all year round, this apartment boasts a generous courtyard terrace with its own private entrance. Located at the foot of Wentworth Point, it is in easy access to transport links to Rhodes, Parramatta and Circular Quay, local retail quarters, and surrounding nature and parklands to escape to relax.

## Features:

- Generous open plan design with latest in décor finishes
- Oversized terrace with direct access from living area, study, and bedroom
- Quality designer kitchen with Bosch built- in appliances
- Spacious bedroom with built-in robe
- Internal laundry with dryer
- Split system air-conditioning
- Secure basement parking