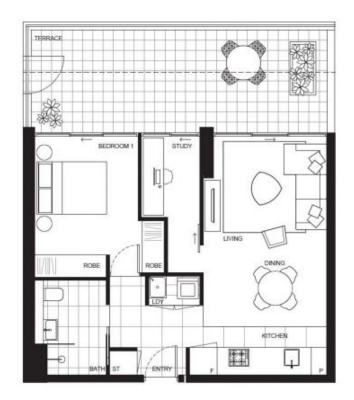

morton.

Wentworth Point H7133/19 Amalfi Drive

Here is your opportunity to reside in this new one bedroom plus study apartment at One The Waterfront, the iconic development in Wentworth Point. Offering a unique luxury lifestyle with high end indoor and outdoor facilities to entertain you all year round, this apartment boasts a generous courtyard terrace with its own private entrance. Located at the foot of Wentworth Point, it is in easy access to transport links to Rhodes, Parramatta and Circular Quay, local retail quarters, and surrounding nature and parklands to escape to relax.

## Features:

- Generous open plan design with latest in décor finishes
- Oversized terrace with direct access from living area, study, and bedroom
- Quality designer kitchen with Bosch built- in appliances
- Spacious bedroom with built-in robe
- Internal laundry with dryer
- Split system air-conditioning
- Secure basement parking