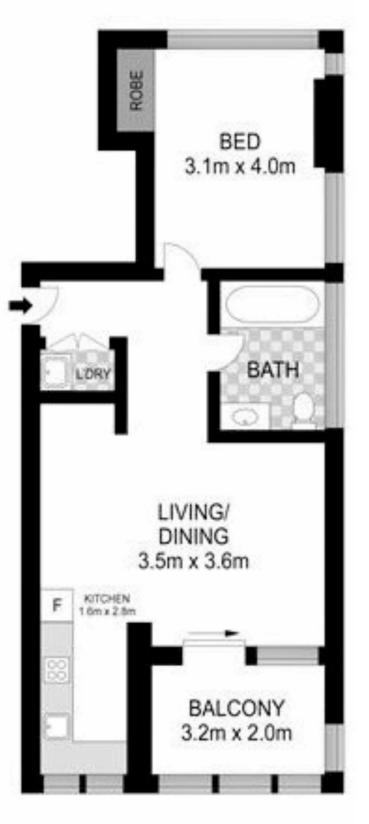

#### **Property features**

- Good size one bedroom with build-in wardrobe
- Bright living room with access to fully enclosed sun room/balcony
- Modern kitchen
- Modern bathroom with bathtub
- security intercom
- Secure car space
- Contemporary indoor pool