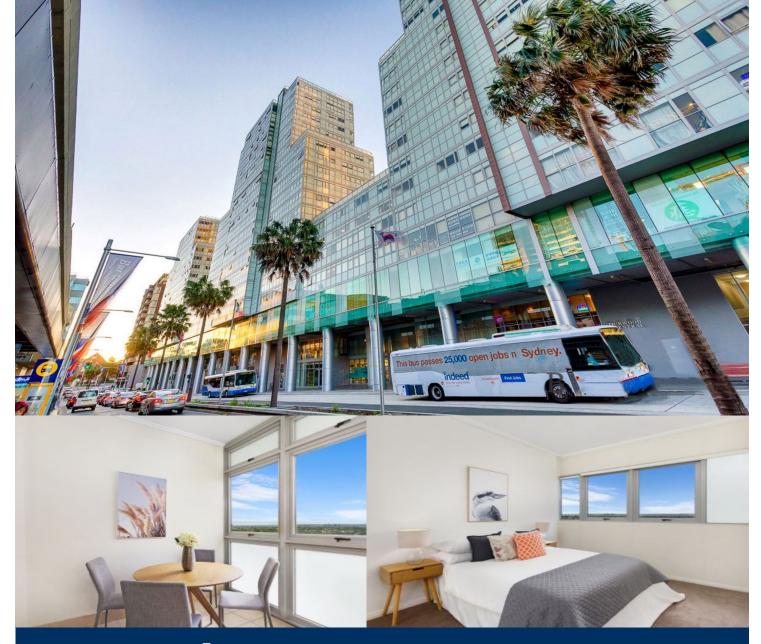

# morton.

This modern apartment is located in a sought-after street next to Burwood Plaza. This apartment is in walking distance to Burwood station, popular cafés, & restaurants, shops, public transport and schools.

#### **Property features**

- Good size one bedroom with build-in wardrobe
- Bright living room with access to fully enclosed sun room/balcony
- Modern kitchen
- Modern bathroom with bathtub
- security intercom
- Secure car space
- Contemporary indoor pool

## Burwood 237/1 Railway Parade