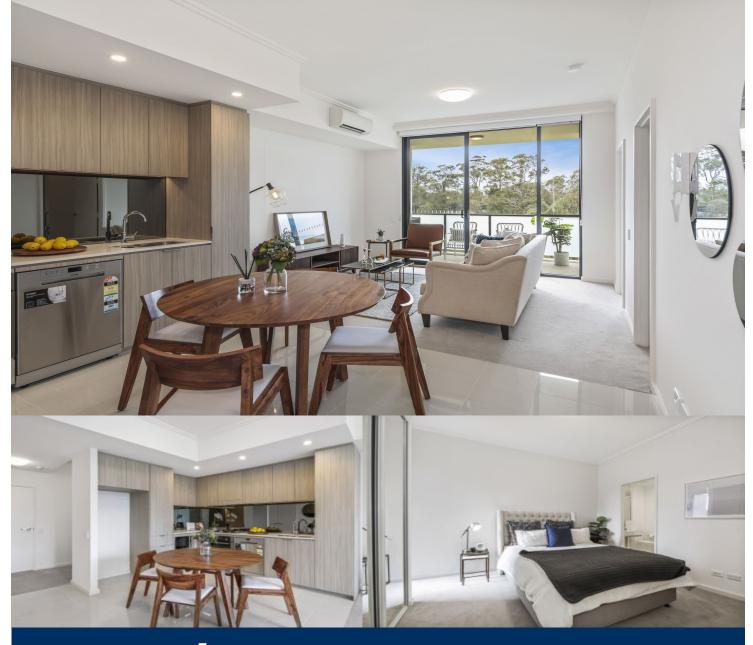

morton.

Riverwood 716/5 Vermont Crescent

Located in "Lakeview", the latest stage of Washington Park, the fantastic apartments offer a brand new lifestyle in a beautiful, quiet and master planned community. With easy access to the M5 and only 20kms to the CBD. Completed in early 2018, this two-bedroom unit represents the upper echelon of apartment living.

#### **APARTMENT FEATURES**

- Reverse cycle air conditioning
- Stainless steel kitchen appliances
- Stone bench tops, mirror splash backs
- Wool carpets, efficient LED down lights
- Data/TV points in living and main bedroom
- Recessed mirrored cabinets in bathroom
- Separate study area & internal laundry
- Large open plan living/dining, opens onto balcony
- Double bedroom including built-in wardrobe
- Secure car space in building, lift with intercom