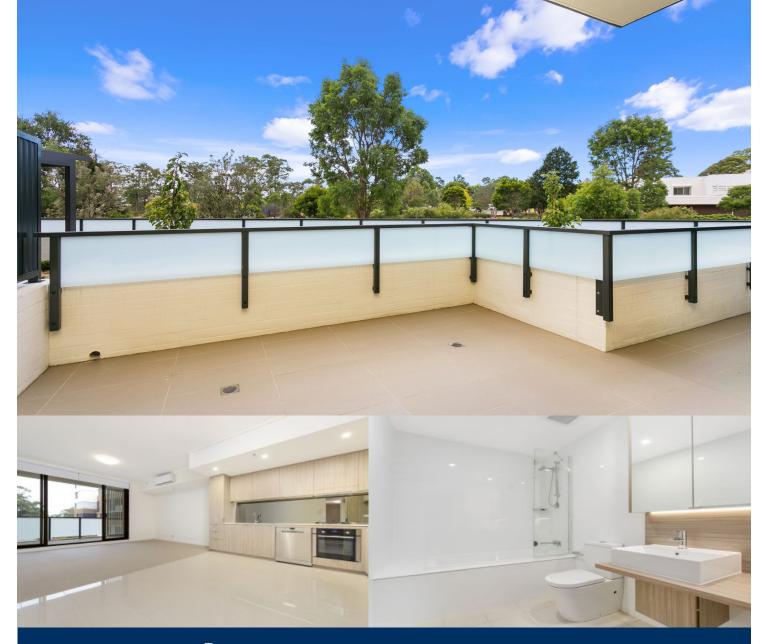

# morton.

Located in "Lakeview", the latest stage of Washington Park, the fantastic apartments offer a brand new lifestyle in a beautiful, quiet and master planned community. With easy access to the M5 and only 20kms to the CBD.

## APARTMENT FEATURES

- Reverse cycle air conditioning
- Stainless steel kitchen appliances
- Stone bench tops, mirror splash backs
- Wool carpets, efficient LED down lights
- Data/TV points in living and main bedroom
- Recessed mirrored cabinets in bathroom
- Separate study area & internal laundry
- Large open plan living/dining, opens onto balcony
- Double bedroom including built-in wardrobe
- Secure car space in building, lift with intercom

Riverwood 129/5 Vermont Crescent 2 1