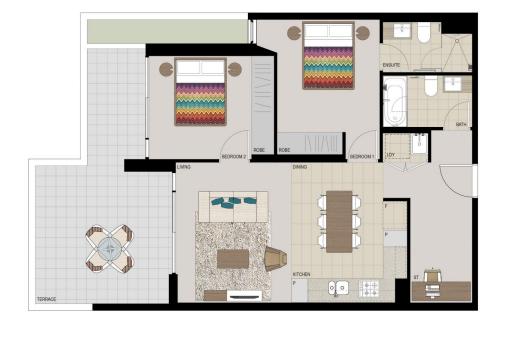

## **APARTMENT 129** LOT 111 2BED + STUDY

 $70 \text{m}^2$ Internal External  $25 m^2$ Total 95m<sup>2</sup>

1300 111 088 www.washingtonpark.com.au

Disclaimer: This floor plan has been prepared for marketing purposes only. All descriptions, dimensions, depictions and other details in this floor plan may not be to scale and may vary from the property as bull. Your attention is drawn to the special conditions of the contract for sale of fand. No third party has any authority to make or give any representation or warranty is confirmed by Program. No. 3 Py Limited and included in the contract for sale of land. Rev B\_311.01.3] [Rev B\_311.01.3]