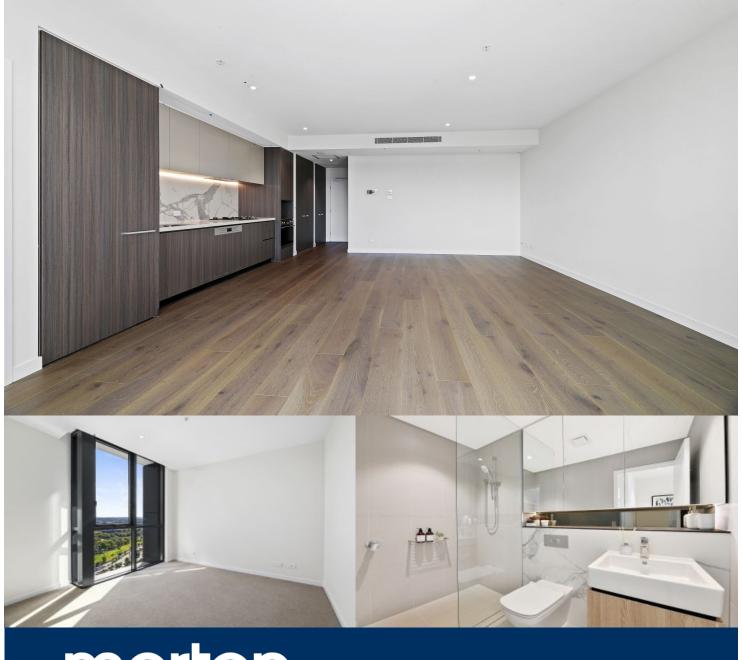

morton.

Macquarie Park 712/23 Halifax Street

Great opportunity to lease one of the brand new one-bedroom apartments located on level 7 in Hideaway building, NBH at Lachlan's Line. This iconic development perfectly positioned above a bustling town square at the heart of the new Lachlan's Line master plan.

- Generous open plan design with timber floorboards throughout
- Quality designer kitchen with SMEG gas appliances
- Bathroom has floor to ceiling tiles, mirrored vanity cabinet
- Spacious bedroom with built-in robe, abundance of natural light
- Internal laundry with dryer, cupboard with ample storage
- Video intercom, air-conditioning, NBN internet, storage cage
- Lush landscaped gardens, BBQ & pool, onsite building manager
- 1 stop to Chatswood, 1 stop to Macquarie Center, 2 stops to University