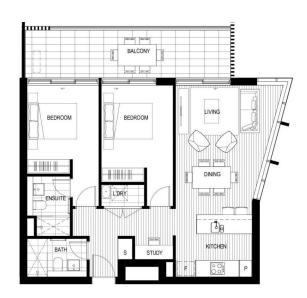

**B907 BUILDING B ⊢**12 **≜**2 **⊖**1 SMITHS PADDOCK INTERNAL: 77M²
EXTERNAL: 17M²
TOTAL: 94M² N (S) DATE ISSUED: 04.11.2015 VERSION: 01

THORNTONCENTRAL.COM.AU

Disclaimer: This floor plan has been prepared for marketing purposes only. All descriptions, dimensions, depictions and other details in this floor plan (together, the "Information") may not be to scale, The vendor reserves the right to vary or amend the Information without notice. The Information may vary from the actual dimensions, layout and characteristics of the property as built. No third party has any authority whatscever, either expressly or impliedly, to make or give any representation or warranty or to bind the vendor in connection with the information or the property.