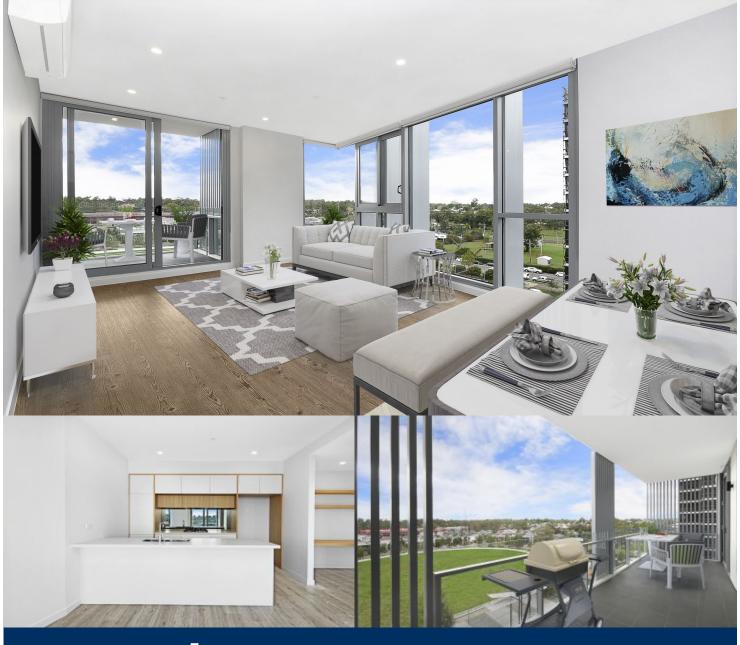

## **Amy Torbarina**

0438 977 172

amy@morton.com.au

Thornton Central apartments are located on the north side of Penrith train station with uninterrupted park and district views, some with water views towards the picturesque Blue Mountains, situated in the master-planned community Thornton Estate, offering convenient apartment living only metres to Penrith train station, Westfield shopping centre, local parks and quality restaurants and cafes.

## Features include:

- Spacious covered balcony with views of the cricket oval
- Open living & dining w engineered timber flooring, study area
- Eat-in kitchen w stone benchtops & soft close cupboards
- Mirrored splashback, gas cooktop, stainless steel appliances
- LED lighting, Data/TV points in the living room and bedroom
- Wool-blend carpeted bedrooms, mirrored built-in robes
- Quality bathroom/ensuite with mirrored vanity cabinet
- Internal laundry with dryer