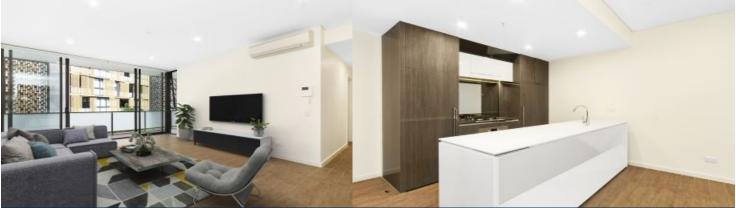

### Features:

- Open living and dining areas leading directly to east-facing entertainer's courtyard
- Hard flooring throughout living areas
- Large covered balcony overlooking the communal courtyard
- Fully equipped gas kitchen with premium appliances, stone bench tops, and soft closing cupboards
- Spacious bedrooms each with direct access to alfresco area
- Split system reverse cycle air conditioning
- Internal laundry with dryer