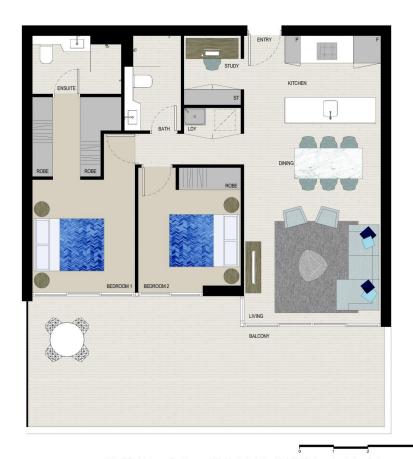

# Sarah Fowell

0437 492 129

rentals@morton.com.au

JEWEL WENTWORTH POINT

> APARTMENT 206

> > LOT 6 2BED + STUDY

Internal External **Total** 

79 sqm 36 sqm

115 sqm

LEVEL 2

JEWEL DISPLAY CENTRE 1 Burroway Road, Wentworth Point 2127 ♦ 1300 888 778 ♦ jewelresidences.com.au

LINK