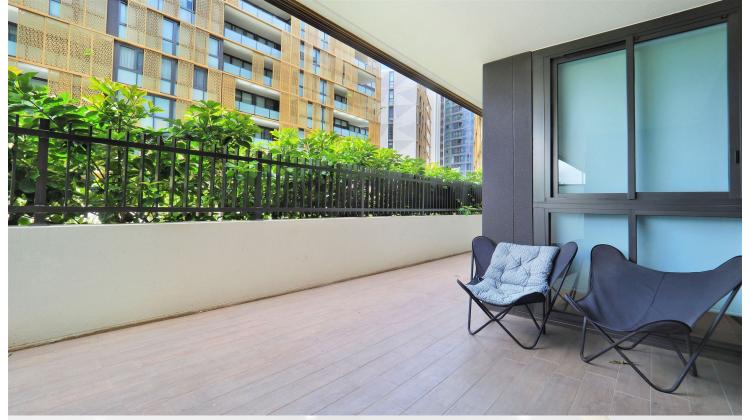

### Features:

- Open living and dining areas leading directly to east-facing entertainer's courtyard
- Hard flooring throughout living areas
- Large covered balcony overlooking the communal courtyard
- Fully equipped gas kitchen with premium appliances, stone bench tops, and soft closing cupboards
- Spacious bedrooms each with direct access to alfresco area
- Split system reverse cycle air conditioning
- Internal laundry with dryer