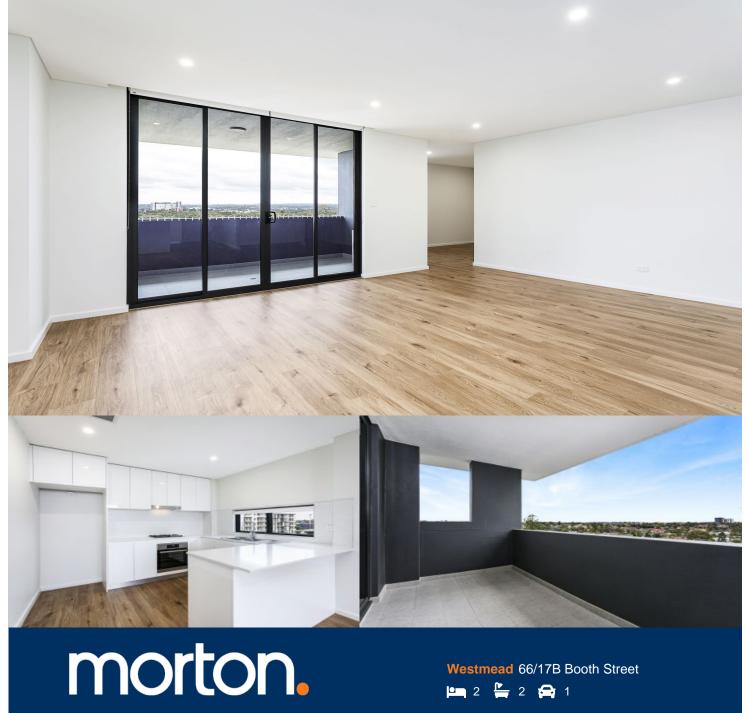

Great opportunity to lease a new top floor two bedroom plus media room apartment in the new Asha development in Westmead. This development is perfectly positioned just minutes away from Parramatta CBD with easy access to transport, schools, Westfield shopping centre and Parramatta Park.

## Features:

- Generous open plan design with ultra modern decor
- Designer kitchen fitted with premium appliances
- Timber flooring throughout living areas
- Spacious bedrooms with built-in robes and abundance of natural light
- Large north facing entertainer's balcony flowing form living area
- Audio-visual intercom
- Internal laundry with clothes dryer
- Air-conditioning
- Secure car space & storage cage in basement