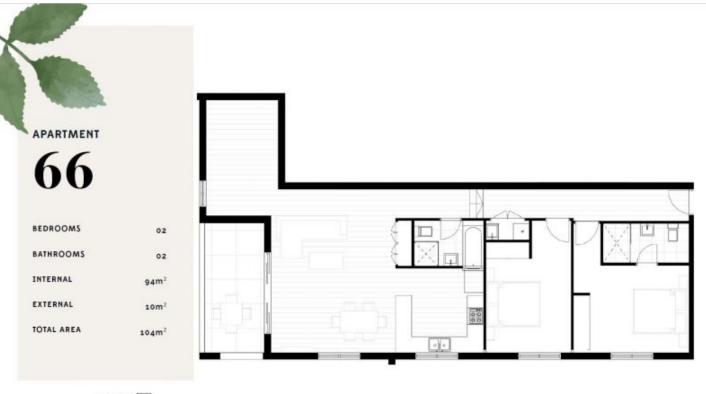

Great opportunity to lease a new top floor two bedroom plus media room apartment in the new Asha development in Westmead. This development is perfectly positioned just minutes away from Parramatta CBD with easy access to transport, schools, Westfield shopping centre and Parramatta Park.

## Features:

- Generous open plan design with ultra modern decor
- Designer kitchen fitted with premium appliances
- Timber flooring throughout living areas
- Spacious bedrooms with built-in robes and abundance of natural light
- Large north facing entertainer's balcony flowing form living area
- Audio-visual intercom
- Internal laundry with clothes dryer
- Air-conditioning
- Secure car space & storage cage in basement