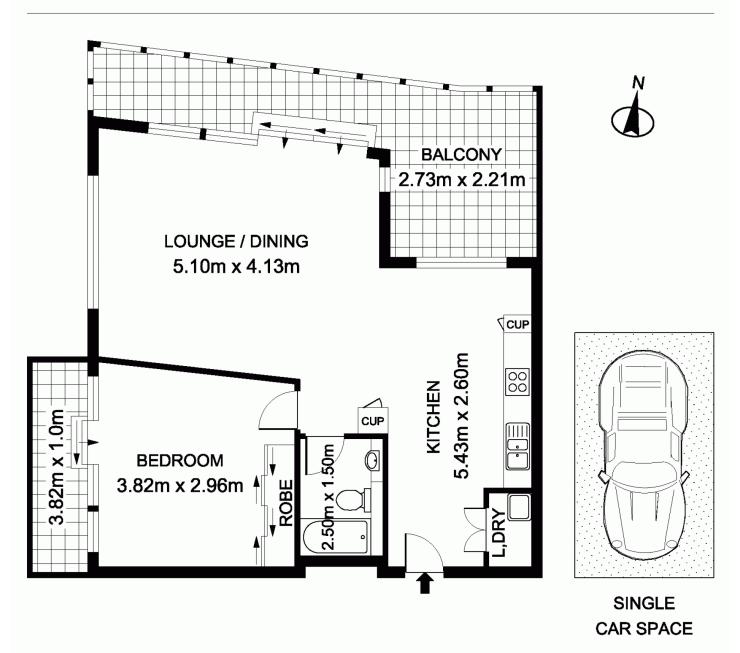

The light & bright living area has direct access to an enclosed balcony with adjustable glass shutters & alfresco style dining area. The spacious bedroom features built-in robes & its own private balcony with easy access to a well appointed bathroom.

The property has an internal laundry, modern galley style kitchen with stainless steel appliances & direct access to a security parking space.

Located in a very desirable location opposite Sydney Park & just moments to St Peters Station, Newtown shops and Erskineville Village. Residents enjoy exclusive use of the beautiful landscaped gardens, outdoor pool & cabana area, tennis court & gymnasium this will be a popular choice for city