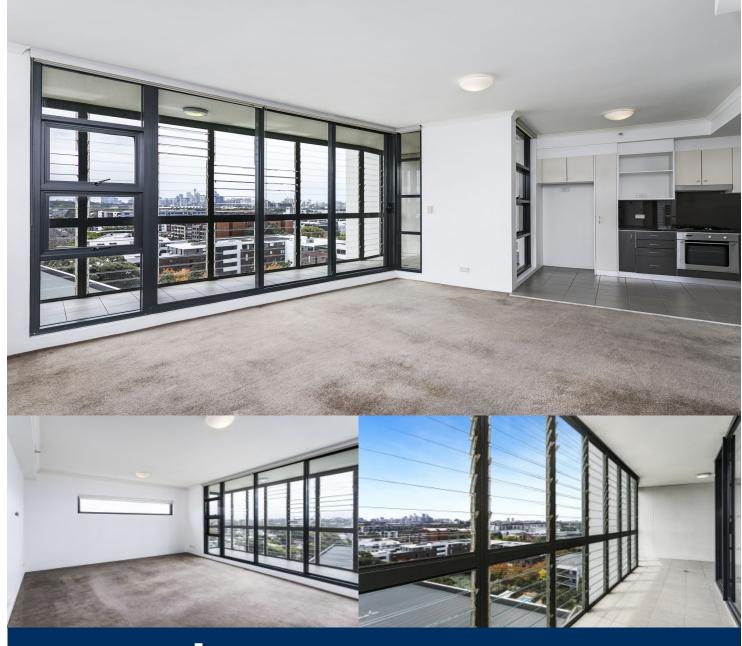

morton.

Erskineville 1002/221-229 Sydney Park Road

Positioned on Level 10 in the Zenix Tower is the brilliant North-facing one bedroom apartment. Featuring sweeping & unobstructed views of the City Skyline providing for a breath-taking backdrop both day & night.

The light & bright living area has direct access to an enclosed balcony with adjustable glass shutters & alfresco style dining area. The spacious bedroom features built-in robes & its own private balcony with easy access to a well appointed bathroom.

The property has an internal laundry, modern galley style kitchen with stainless steel appliances & direct access to a security parking space.

Located in a very desirable location opposite Sydney Park & just moments to St Peters Station, Newtown shops and Erskineville Village. Residents enjoy exclusive use of the beautiful landscaped gardens, outdoor pool & cabana area, tennis court & gymnasium this will be a popular choice for city