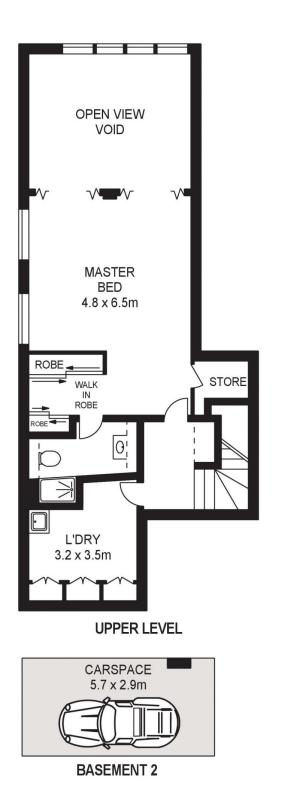

Deluxe stone kitchen fitted with an island bench and 4-burner gas cooktop

King-sized upper-level master retreat with ensuite, study and walk-in wardrobe

Two downstairs bedrooms with built-ins, huge laundry with

## **David Lipman**

0409 663 535

david@morton.com.au

APPROX. INT. AREA: 147.5m<sup>2</sup> APPROX. EXT.AREA: 10.5 m<sup>2</sup>

APPROX. TOTAL AREA: 174.5 m² (INCLUDING CARSPACE)