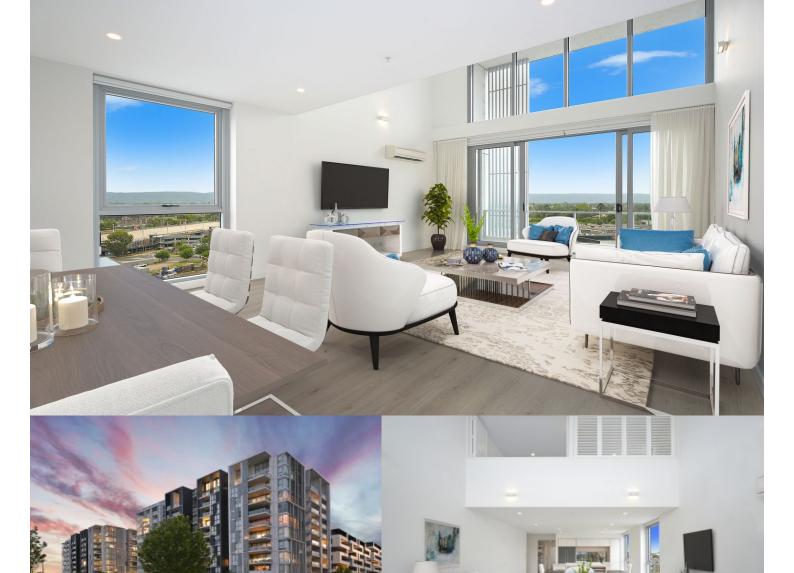

morton.

Penrith 1001/8 Aviators Way

Space, quality and luxury define this superb penthouse residence where designer style, premium finishes and panoramic Blue Mountains views combine to create a superb lifestyle apartment. Spanning a huge 158sqm internal size, it features an impressive two-level layout and an uplifting sense of light and privacy from the top floor of the contemporary 'Pavilions West' building in the heart of a premier master-planned community.

Flowing interiors feature light filled over-sized open plan living and dining areas

Soaring double height ceilings, crisp decor and engineered timber flooring

A wide entertainment terrace capturing views over parkland to the mountains

Deluxe stone kitchen fitted with an island bench and 4-burner gas cooktop

King-sized upper-level master retreat with ensuite, study and walk-in wardrobe

Two downstairs bedrooms with built-ins, huge laundry with