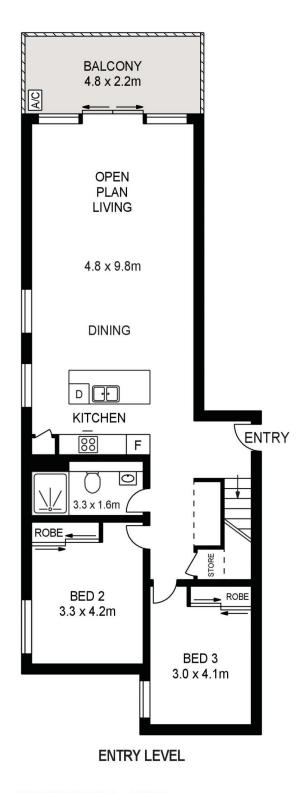

Flowing interiors feature light filled over-sized open plan living and dining areas

Soaring double height ceilings, crisp decor and engineered timber flooring

A wide entertainment terrace capturing views over parkland to the mountains

Deluxe stone kitchen fitted with an island bench and 4-burner gas cooktop

King-sized upper-level master retreat with ensuite, study and walk-in wardrobe

Two downstairs bedrooms with built-ins, huge laundry with

## **David Lipman**

0409 663 535

david@morton.com.au

APPROX. INT. AREA: 147.5m<sup>2</sup> APPROX. EXT.AREA: 10.5 m<sup>2</sup>

APPROX. TOTAL AREA: 174.5 m² (INCLUDING CARSPACE)