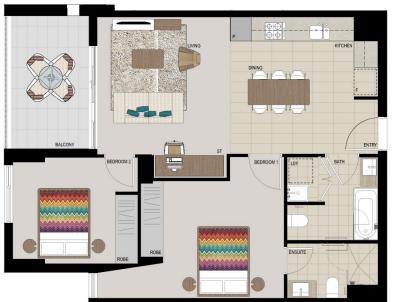

#### APARTMENT FEATURES

- Reverse cycle air conditioning
- Stainless steel kitchen appliances
- Stone bench tops, mirror splash backs
- Wool carpets, efficient LED down lights
- Data/TV points in living and main bedroom
- Recessed mirrored cabinets in bathroom
- Separate study area & internal laundry
- Large open plan living/dining, opens onto balcony
- Double bedroom including built-in wardrobe
- Secure car space & storage cage, lift with intercom

#### **APARTMENT 910** LOT 68 2 BED + STUDY

Internal 74sqm External 8sqm Total 82sqm

NORTH

2

0

Disclaimer: This floor plan has been prepared for marketing purposes only. All descriptions, dimensions, depictions and other details in this floor plan may not be to scale and may vary from the property as built. Your attention is drawn to the special conditions of the contract for sale of land. No third party has any authority to make copies any representation or warranty in reducin to the property unless the representation or warranty is confirmed by Popertia. No.4 Pty Limited and included in the contract for sale of land. [Rev L\_12.11.15]