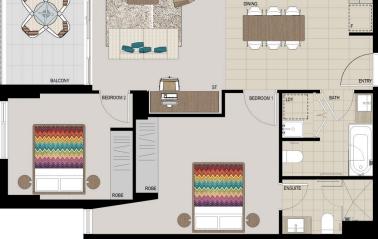

#### APARTMENT FEATURES

- Reverse cycle air conditioning
- Stainless steel kitchen appliances
- Stone bench tops, mirror splash backs
- Wool carpets, efficient LED down lights
- Data/TV points in living and main bedroom
- Recessed mirrored cabinets in bathroom
- Separate study area & internal laundry
- Large open plan living/dining, opens onto balcony
- Double bedroom including built-in wardrobe
- Secure car space & storage cage, lift with intercom

#### **APARTMENT 910** LOT 68 2 BED + STUDY

Internal 74sqm External 8sqm Total 82sqm

NORTH

2

0

Disclaimer: This floor plan has been prepared for marketing purposes only. All descriptions, dimensions, depictions and other details in this floor plan may not be to scale and may vary from the property as built. Your attention is drawn to the special conditions of the contract for sale of land. No third party has any authority to make copies any representation or warranty in reducin to the property unless the representation or warranty is confirmed by Popertia. No.4 Pty Limited and included in the contract for sale of land. [Rev L\_12.11.15]