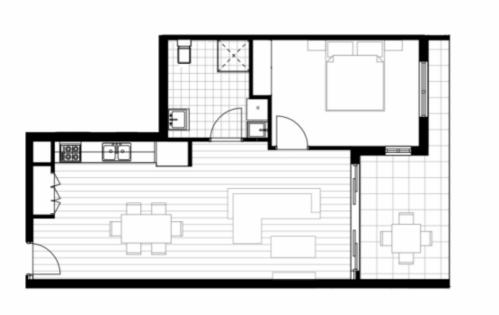

Property features include:

- Generous open plan design with fresh modern décor
- Beautiful designer kitchen
- Timber flooring throughout living area
- Bathroom has floor to ceiling tiles, mirrored vanity cabinet
- Spacious bedroom with built-in robe, abundance of natural light
- Large balcony

## morton.com.au

| * | APARTMENT<br>28 |                  |
|---|-----------------|------------------|
|   | BEDROOMS        | 01               |
|   | BATHROOMS       | 01               |
|   | INTERNAL        | 55m²             |
|   | EXTERNAL        | 11m <sup>2</sup> |
|   | TOTAL AREA      | 66m²             |
|   |                 |                  |