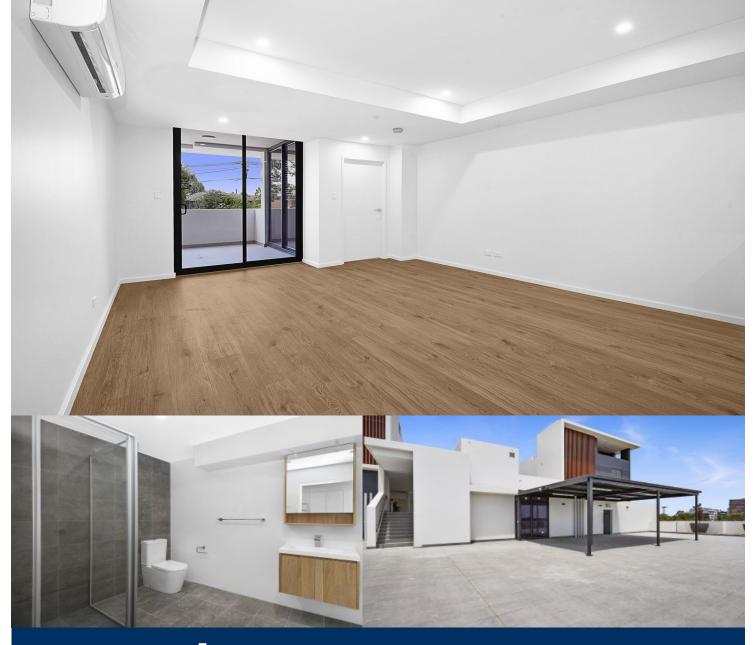

Great opportunity to lease a brand new one bedroom apartment in the new Asha development in Westmead. This development is perfectly positioned just minutes away from Parramatta CBD with easy access to transport, schools, Westfield shopping centre and Parramatta Park.

Property features include:

- Generous open plan design with fresh modern décor
- Beautiful designer kitchen
- Timber flooring throughout living area
- Bathroom has floor to ceiling tiles, mirrored vanity cabinet
- Spacious bedroom with built-in robe, abundance of natural light
- Large balcony