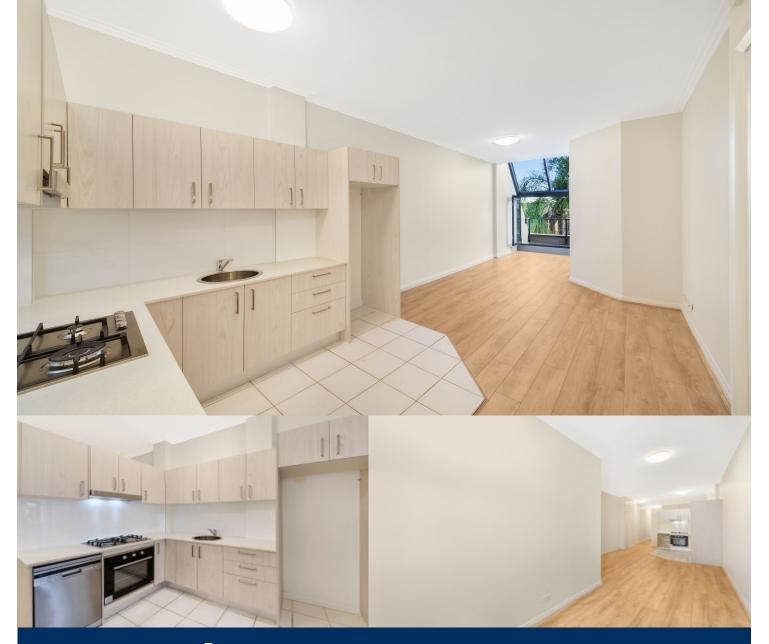

# morton.

Located in the sought after Atrium building, this renovated one bedroom apartment is ideally located within a short stroll to city transport links as well as Willoughby Road's vibrant cafes and eateries. Showcasing a spectacularly verdant and sunny outlook away from the highway with peaceful surrounds.

- Bedroom with mirrored built-in wardrobe
- Modern tiled bathroom with separate tub
- New gas kitchen with ample storage and stainless steel appliances
- Internal laundry with washer/dryer included
- Security building includes pool, gym, spa and sauna
- Rooftop terrace
- Close to all transport, shops and cafes