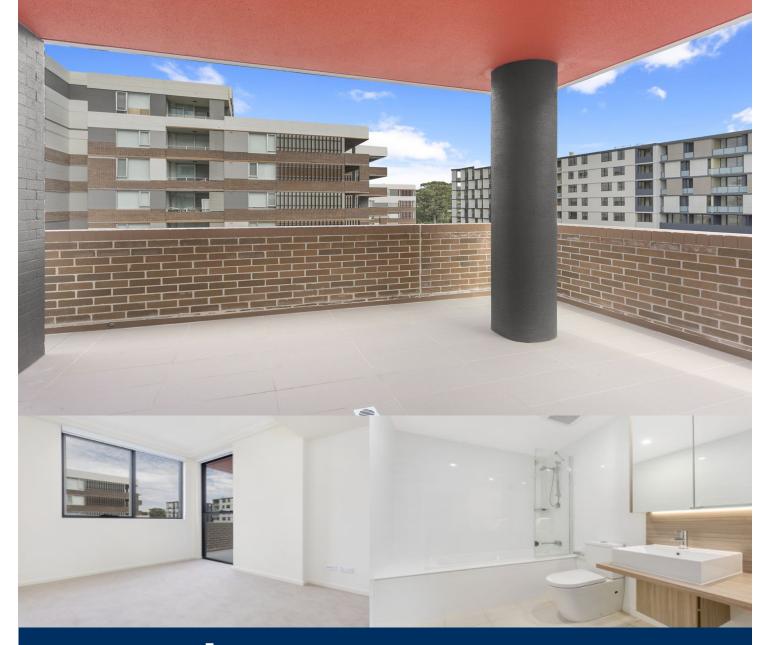

## morton.

Located on level 5 in "Trinity", the latest stage of Washington Park, this fantastic apartment offers a brand new lifestyle in a beautiful, quiet and master planned community. With easy access to the M5 and only 20kms to the CBD. Set for completion in early 2018, the huge two-bedroom plus study unit represents the upper echelon of apartment living.

## APARTMENT FEATURES

- Apartment size 105sqm
- Reverse cycle air conditioning
- Stainless steel kitchen appliances
- Stone bench tops, mirror splash backs
- Wool carpets, efficient LED down lights
- Data/TV points in living and main bedroom
- Recessed mirrored cabinets in bathroom
- Separate study area & internal laundry

morton.com.au

- Large open plan living/dining, opens onto balcony
- Double bedroom including built-in wardrobe
- Secure car space in building, lift with intercom

Riverwood 504/11A Washington Avenue