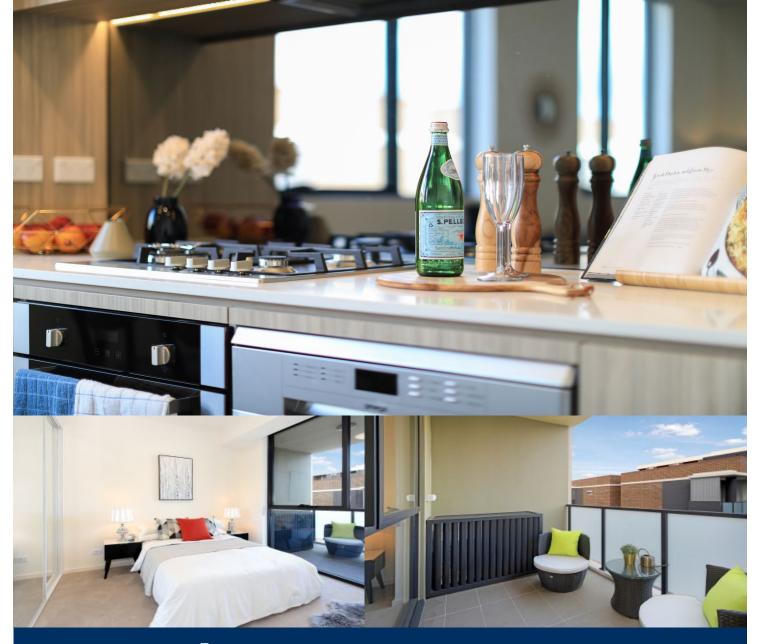

#### APARTMENT FEATURES

- Reverse cycle air conditioning
- Stainless steel kitchen appliances
- Stone bench tops, mirror splash backs
- Wool carpets, efficient LED down lights
- Data/TV points in living and main bedroom
- Recessed mirrored cabinets in bathroom
- Separate study area & internal laundry
- Large open plan living/dining, opens onto balcony
- Double bedroom including built-in wardrobe
- Secure car space in building, lift with intercom