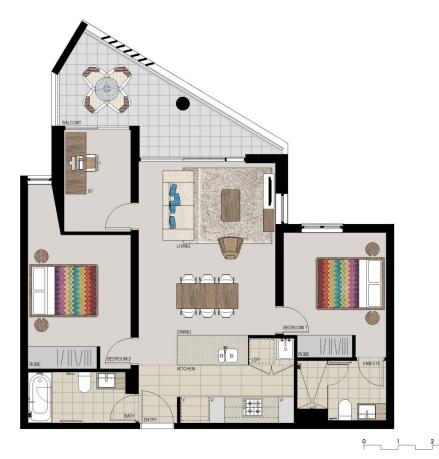

#### **APARTMENT 630** LOT 172 2BED + STUDY

Internal 73m<sup>2</sup> 10m<sup>2</sup> External Total 83 m<sup>2</sup>

LAKEVIEW

А

NORTH

1300 111 088 Proudly developed by www.washingtonpark.com.au www.washingtonpark.com.au

Disclaimer: This floor plan has been prepared for marketing pur be to scale and may vary from the property as built. Your othen authority to make or give any representation or warranty in rele No. 3 Pty Limited and included in the contract for sole of land. only. All descriptions, dimensions, depictions and other details in this floor plan may not drawn to the special conditions of the contract for sale of land. No third party has any o the property unless the representation or warranty is confirmed by Payce Communities [Rev D\_03.03.15]