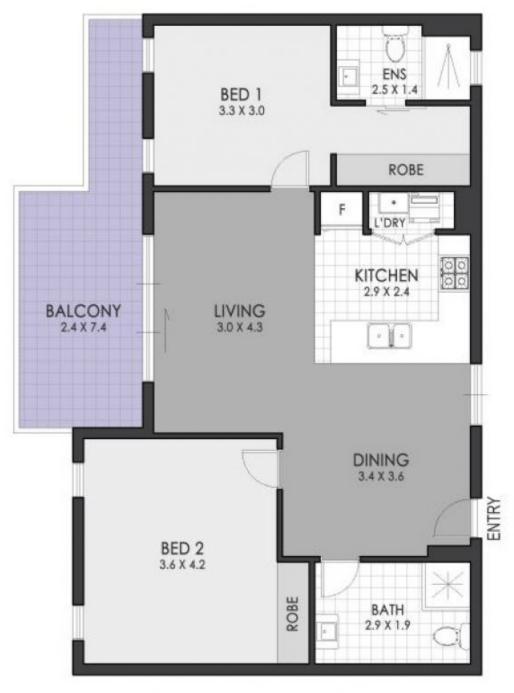

## Features:

- Timber floorboards throughout living a dining
- 2 side by side secure car spaces
- Modern designer kitchen with quality stainless steel appliances including dishwasher
- Spacious carpeted bedrooms
- Split system air-conditioning
- Internal laundry with dryer
- Communal residents' BBQ area
- Storage cage

## Sarah Fowell

0437 492 129

rentals@morton.com.au

FLOOR PLAN

15/51-53 Loftus Crescent, Homebush