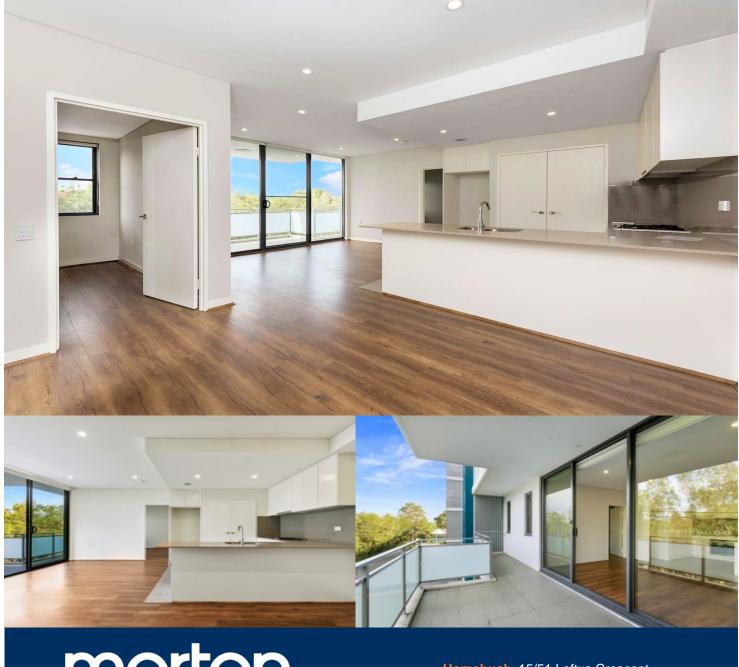

morton.

Homebush 15/51 Loftus Crescent

Located in the boutique block Tianna, this ultra modern apartment is meticulously designed boasting premium fixtures and fittings throughout, offering luxury in life and leisure. Conveniently located within minutes walking distance to both Homebush & Flemington stations and retail.

## Features:

- Timber floorboards throughout living a dining
- 2 side by side secure car spaces
- Modern designer kitchen with quality stainless steel appliances including dishwasher
- Spacious carpeted bedrooms
- Split system air-conditioning
- Internal laundry with dryer
- Communal residents' BBQ area
- Storage cage