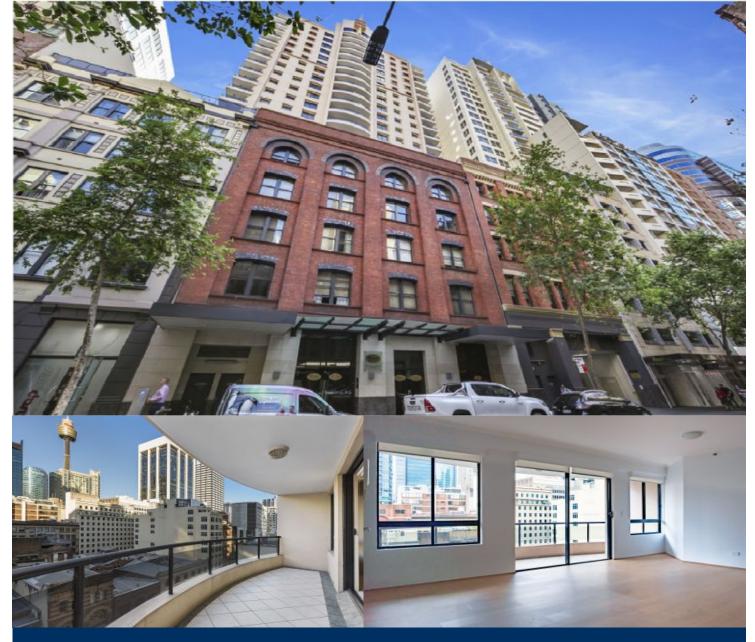

morton.

Sydney 101/365 Kent Street

Ideal for the professional wanting to enjoy a convenient city lifestyle. Offering a very desirable floor plan with quality finishes and ample space (94sqm). Complete with parking, it is quietly located at the rear of the building with a pleasant outlook.

- Near new hardwood flooring and paint throughout
- Modern bathrooms with near new cabinetry
- Entertainers patio offering clear city views
- Two spacious bedrooms , both with mirrored built- in wardrobes
- Open plan combined living and dining rooms
- Modern open plan kitchen with ample storage options
- Two well-presented bathrooms with sleek finishes
- Internal laundry, dryer included
- Secure car space
- Security building with facilities including pool, gym, concierge
- Central and convenient location; a short stroll to Darling Harbour, many transport options and Sydney CBD