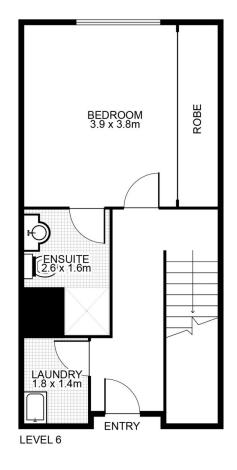

## Unit 624/16-20 Smail Street, ULTIMO

Type: 2 Bed

Area: 90m²

Balcony Area: 8m<sup>2</sup> Total Area: 98m<sup>2</sup>

This floor plan is intended as a guide only. Layout dimension are approximate only. No representation or warranties of any nature whatsoever are given or intended. Any person using this information should rely on their own enquiries.