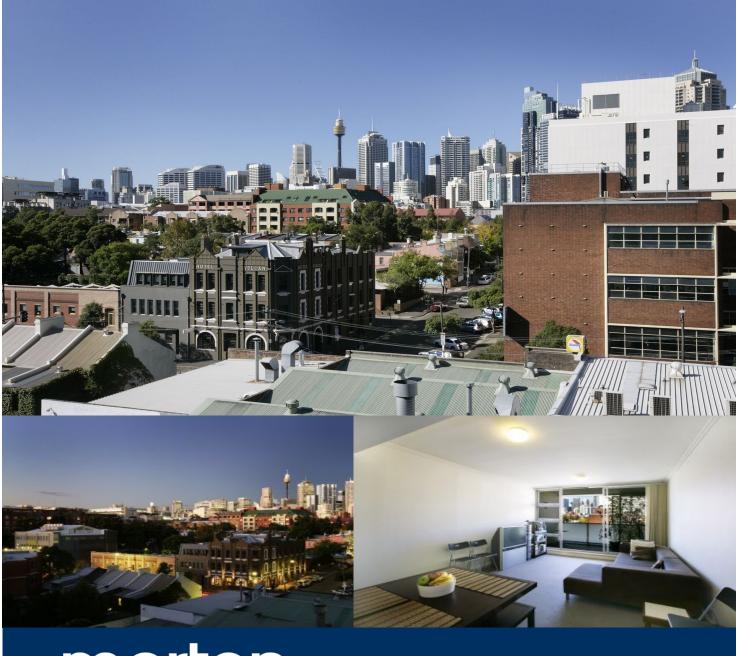

morton.

Ultimo 624/16-20 Smail Street

As advertised or by appointment

## Morton

info@morton.com.au

Well appointed for contemporary living and flowing over two welcoming levels, this precise and well presented apartment is a home of comfort and convenience. Perfect for the professional couple or individual that seeks the best aspects of an inner city lifestyle.

- With a generous open plan lounge and dining area
- Split level living, cross ventilation, stunning city vistas
- Deluxe ceaser stone kitchen, stainless steel gas appliances
- Double master complete with built-ins and an ensuite
- Intercom security, protected balcony, internal laundry
- No more than moments to UTS, TAFE, Sydney University
- Secure underground parking with direct lift access
- Enjoy nearby Victoria Park & Glebe's waterfront walkways