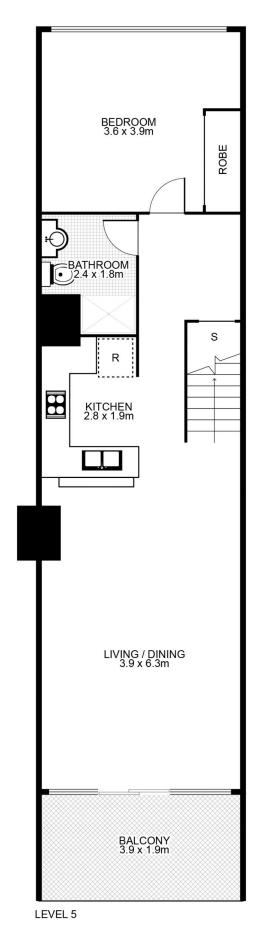

## Unit 624/16-20 Smail Street, ULTIMO

Type: 2 Bed

Area: 90m²

Balcony Area: 8m<sup>2</sup> Total Area: 98m<sup>2</sup>

This floor plan is intended as a guide only. Layout dimension are approximate only. No representation or warranties of any nature whatsoever are given or intended. Any person using this information should rely on their own enquiries.