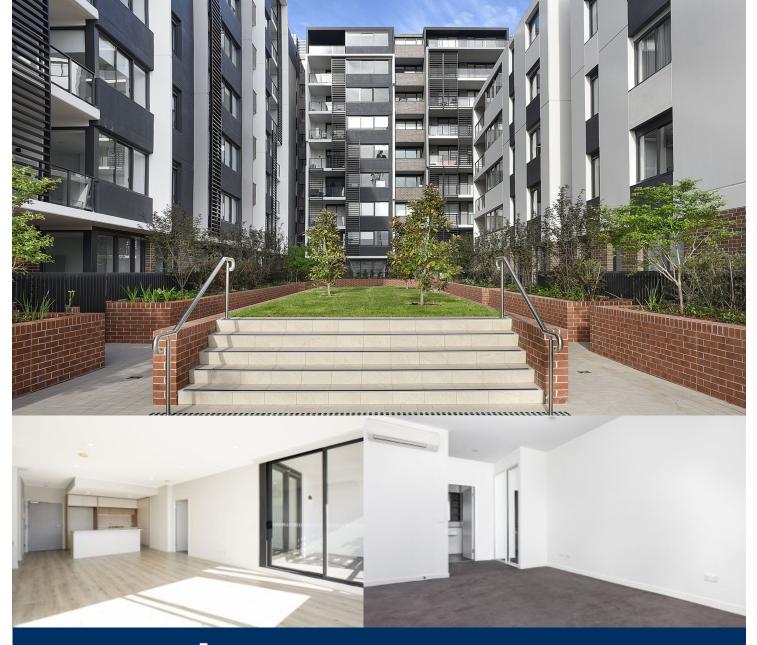

# morton.

Thornton Central apartments are located on the north side of Penrith train station with park and district views, some with water views towards the picturesque Blue Mountains, situated in the master-planned community Thornton Estate, offering convenient apartment living only metres to Westfield shopping centre, local parks and quality restaurants and cafes.

### Features

- Covered balcony with communal garden view

- Timbered open living and dining area, LED lighting throughout

- Filled with natural light from the floor to ceiling windows
- Reverse cycle air conditioning, block-out roller blinds throughout
- Eat-in kitchen with stone bench-tops, soft close cupboards
- Four burner stove top with stainless steel appliances
- Wool-blend carpeted bedroom with mirrored built-in robes
- NBN ready, MATV/PayTV points in living & bedroom
- Quality bathroom with mirrored vanity cabinet