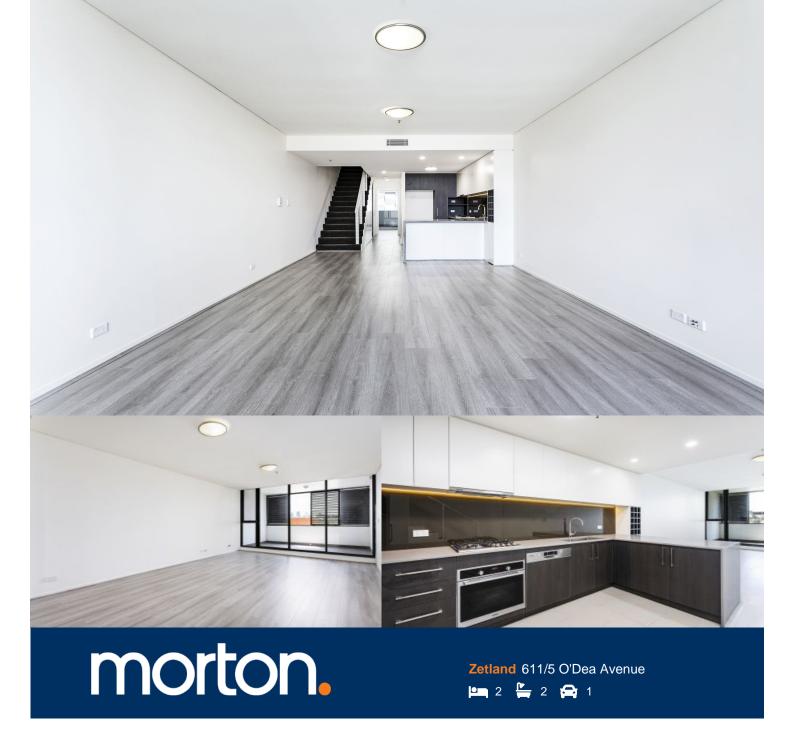

Fully renovated modern split-level apartment conveniently located in the heart of Zetland. Situated in a stunning development, this apartment is ideally located with close proximity to public transport, shops, restaurants, banks, and shopping centres. Just a short stroll from Green Square train station.

Be part of a new era of style and quality living, offering parkland views and greenery. The apartment have been designed to embrace a home that features a modern and contemporary feel. Spacious apartment with luxury internal fittings and a resort style living.

#### Features:

- Timber flooring throughout
- Secure underground parking
- Recently renovated kitchen with modern appliances
- Large balcony with city views
- Building facilities include oasis style pool, lap pool and barbecue area