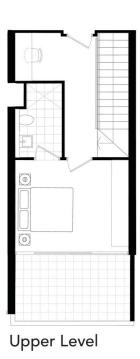

# Estimated Apartment

Strata Area 135m² Internal Area 94m² External Area 28m²

Lower Level