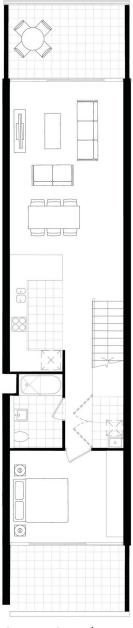

# Estimated Apartment

Strata Area 135m² Internal Area 94m² External Area 28m²

Lower Level