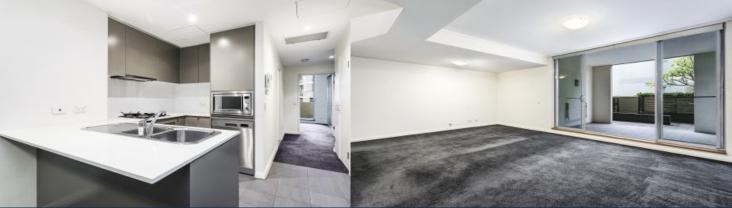

- Full kitchen with stainless steel appliances and gas cooking facilities
- Study/office fitted with built in desk, shelving and storage, perfect for home office or study quarters

expansive living with a stunningly sized living and dining area,

entertainer's alfresco courtyard, as well as a study/office room

off the living area. Positioned ideally in access of The

Promenade and The Piazza, with Marina Square shopping