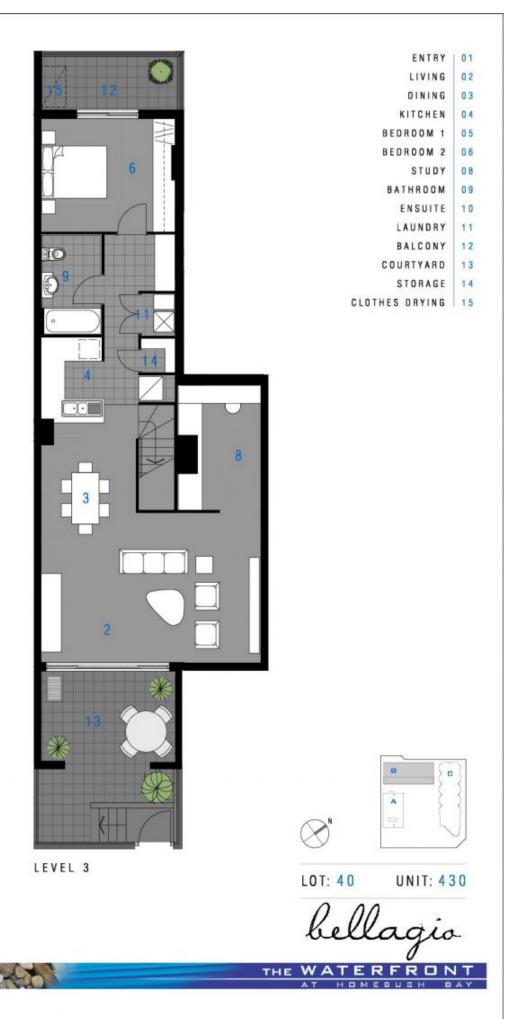

## Features:

compromising on space.

- Spacious east-facing alfresco entertainer's courtyard flowing from open living and dining area

Located in the sought-after waterside Bellagio complex, this super spacious split level two bedroom apartment offers

expansive living with a stunningly sized living and dining area,

entertainer's alfresco courtyard, as well as a study/office room

off the living area. Positioned ideally in access of The

Promenade and The Piazza, with Marina Square shopping

- Full kitchen with stainless steel appliances and gas cooking facilities
- Study/office fitted with built in desk, shelving and storage, perfect for home office or study quarters