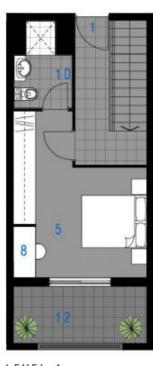

## Features:

compromising on space.

- Spacious east-facing alfresco entertainer's courtyard flowing from open living and dining area

Located in the sought-after waterside Bellagio complex, this super spacious split level two bedroom apartment offers

expansive living with a stunningly sized living and dining area,

entertainer's alfresco courtyard, as well as a study/office room

off the living area. Positioned ideally in access of The

Promenade and The Piazza, with Marina Square shopping

- Full kitchen with stainless steel appliances and gas cooking facilities
- Study/office fitted with built in desk, shelving and storage, perfect for home office or study quarters