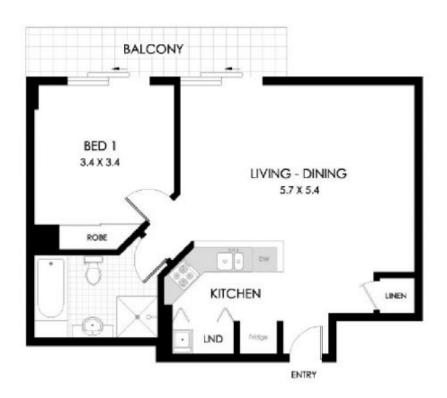

- 61 sqm open plan layout leading onto balcony off living area
- Granite kitchen, Smeg appliances
- Reverse cycle air conditioning
- Internal laundry with dryer
- Bedroom with built in wardrobe
- Bathroom with bath and separate shower
- One secure car space

349/298 SUSSEX STREET

SYDNEY Internal: 54m² Balcony: 7m²

Anartment Size: 61m<sup>2</sup>