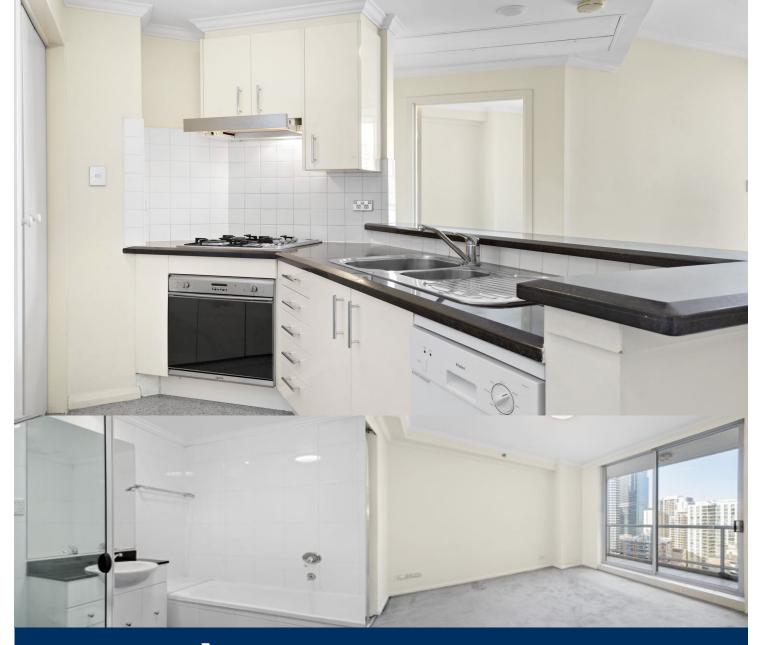

- 61 sqm open plan layout leading onto balcony off living area
- Granite kitchen, Smeg appliances
- Reverse cycle air conditioning
- Internal laundry with dryer
- Bedroom with built in wardrobe
- Bathroom with bath and separate shower
- One secure car space

349/298 SUSSEX STREET

SYDNEY Internal: 54m² Balcony: 7m²

Anartment Size: 61m<sup>2</sup>