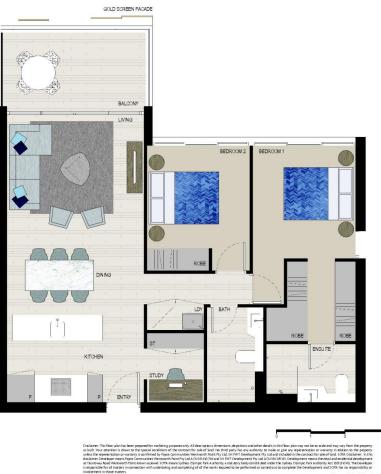

# Features:

- Located on level 6 with unobstructed water views to the north

- Open living and dining areas leading directly to entertainer's balcony

- Hard flooring throughout living areas
- Large covered balcony overlooking the communal courtyard

- Fully equipped gas kitchen with premium appliances, stone bench tops, and soft closing cupboards

- Spacious bedrooms each with direct access to alfresco area

- Split system reverse cycle air conditioning