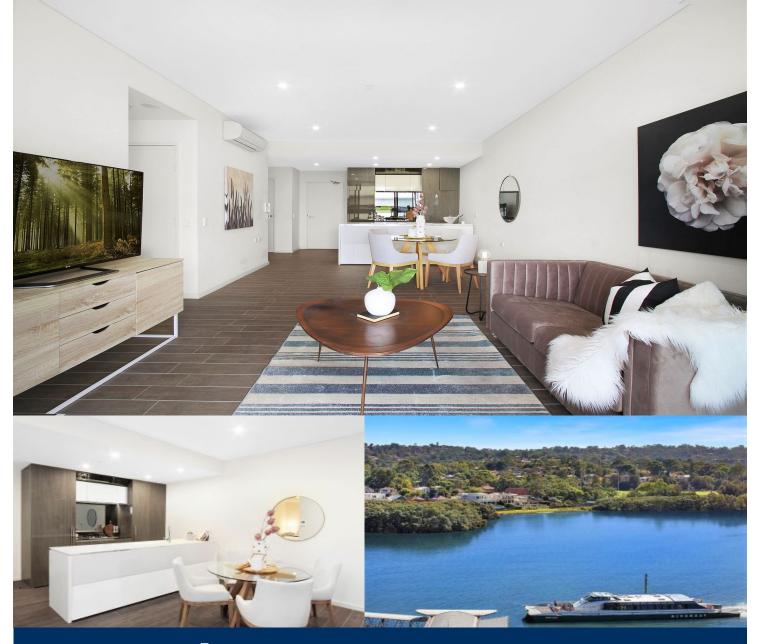

# morton.

Located in Jewel, this your opportunity to move into this luxury two bedroom waterfront residence offering lifestyle, comfort and convenience. Jewel is the iconic gateway that connects the Sydney Harbour to Wentworth Point, ideally positioned at the northern tip of the peninsular. Jewel is located adjacent to the Sydney Olympic Park ferry wharf and sits atop the Pierside retail precinct, with Wentworth Point's transport links and Marina Square shopping centre just footsteps away.

# Features:

- Located on level 6 with unobstructed water views to the north

- Open living and dining areas leading directly to entertainer's balcony

- Hard flooring throughout living areas
- Large covered balcony overlooking the communal courtyard

- Fully equipped gas kitchen with premium appliances, stone bench tops, and soft closing cupboards

- Spacious bedrooms each with direct access to alfresco area

- Split system reverse cycle air conditioning