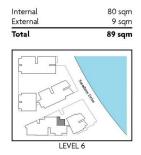

# Features:

- Located on level 6 with unobstructed water views to the north

- Open living and dining areas leading directly to entertainer's balcony

- Hard flooring throughout living areas
- Large covered balcony overlooking the communal courtyard