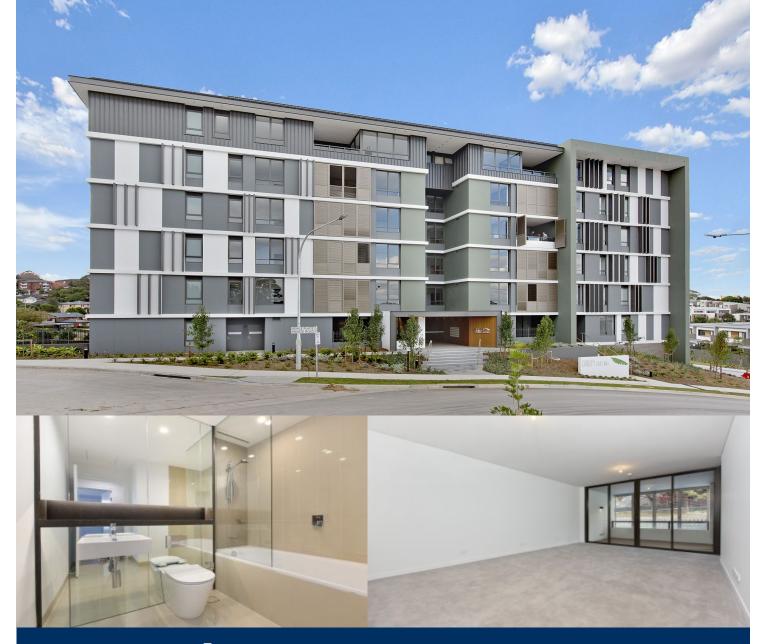

## morton.

Situated on Morrison Road side of Putney Hill, Canopy is elevated North-facing location is a peaceful sanctuary you would feel proud to call home.

Additionally, Canopy residents may enjoy the facilities of the Recreational Circle inclusive of a community garden, lawn terraces, playground, walking tracks with a tennis and basketball court.

This stunning developments features:

- Reversed cycle air-conditioning
- Security Intercom system
- Stainless steel appliances/stone benchtops
- Generous built-in wardrobes
- Modern bathroom fittings/fixtures
- Secured parking/bonus of additional basement storage