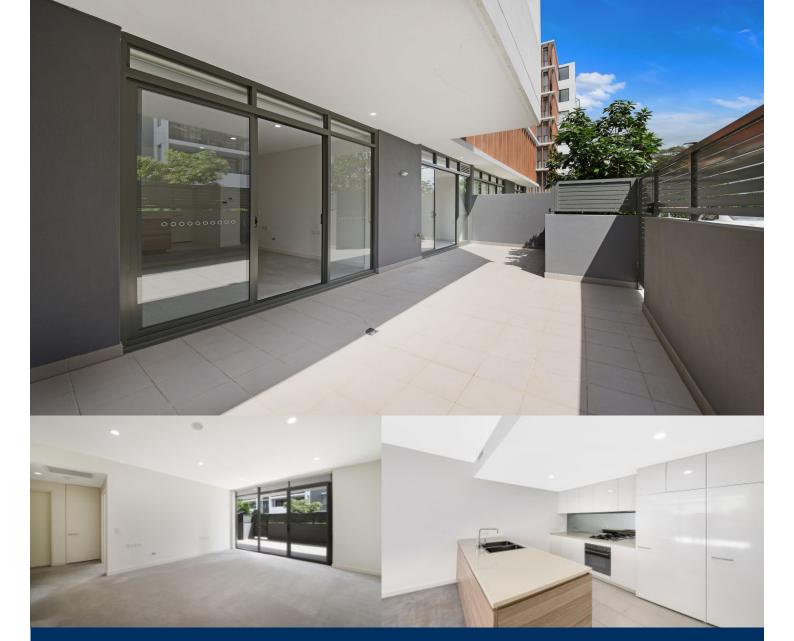

morton.

Lane Cove G02/11 Waterview Drive

Located within short walking distance to Lane Cove shopping, 10 minute drive to CBD, Bay Pavilions represents the best opportunity to enjoy the relaxed but stylish living. This beautiful apartment features abundant natural light and boasts a generously sized entertainer's courtyard.

- Open plan, ground floor apartment in security building
- Light filled lounge with leafy outlook
- Spacious bedroom with large built-ins and courtyard access
- Huge courtyard with private entry
- Gourmet gas kitchen, stainless steel appliances with fantastic storage
- Beautifully tiled spacious bathroom
- Internal laundry with dryer
- Ducted air-conditioning, gas outlet, audio-visual intercom
- Security car space with elevator access