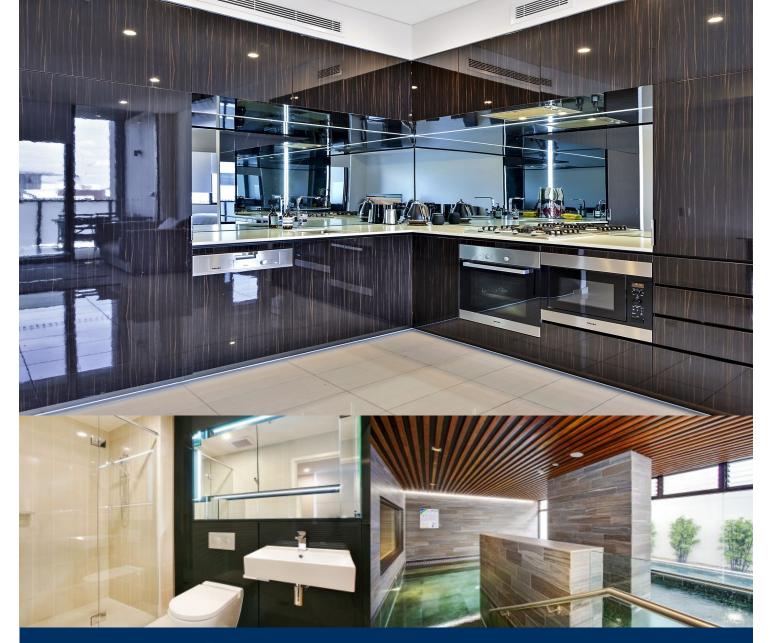

- Modern gas kitchen with stainless steel appliances and dishwasher

- Stainless steel Miele appliances
- LED lighting throughout
- Stone bench tops, mirrored splash back
- Data/TV points in living and main bedroom
- Security building, Video intercom
- Air conditioning throughout

- Health club featuring pool, gymnasium, steam and massage rooms