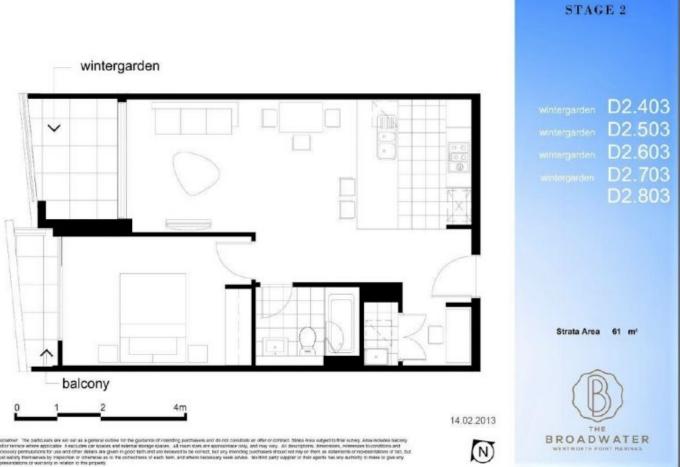

#### Features:

- Polished stone bench tops with stainless steel appliances
- Quality fittings and inclusions
- Generous size bedroom with built-in wardrobe
- Split system air conditioning in living and bedroom
- Internal laundry with clothes dryer
- Secure basement car space
- Close to restaurants, local shops, public transport and ferry
- service to Parramatta and CBD

## Wentworth Point 603/53 Hill Road □ 1 ← 1 → 1