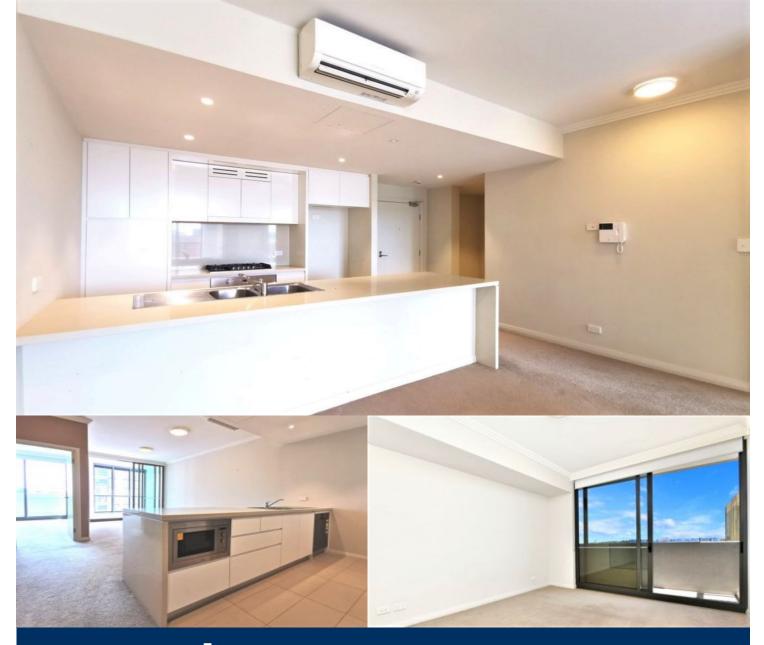

# morton.

Located in the vibrant Broadwater building by Billbergia, this contemporary one bedroom apartment is sophisticated urban living at its best. Broadwater is a waterfront building surrounding a beautifully landscaped garden with in-ground pool incorporating an alfresco dining area providing a great setting for entertaining family and friends this summer.

#### Features:

- Polished stone bench tops with stainless steel appliances
- Quality fittings and inclusions
- Generous size bedroom with built-in wardrobe
- Split system air conditioning in living and bedroom
- Internal laundry with clothes dryer
- Secure basement car space
- Close to restaurants, local shops, public transport and ferry
- service to Parramatta and CBD