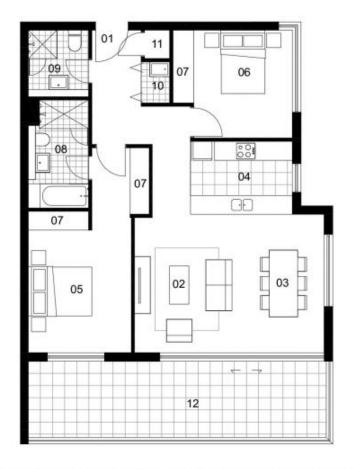

morton.

Wentworth Point 721/6 Baywater Drive

Located in Corsica, here is your opportunity to secure this fantastic two bedroom apartment, spacious internally bosting a large living area with plenty of natural light, flowing onto an oversized entertainer's balcony with district views towards Sydney Olympic Park. A short stroll to local waterside cafes and shops by The Promenade, and centrally located to access transport links including the ferry to Sydney CBD and Parramatta, Marina Square and Pierside retail quarters, and with residents' access for Pulse Club membership, you'll have all your lifestyle needs at your feet.

## Features:

- High level apartment offering area views and privacy
- Wide, open plan living and dining and entertainer's balcony
- Spacious full sized kitchen equipped with premium stainless steel appliances
- Double bedrooms with built-in robes; main with en-suite
- Split system air conditioning
- Set in a security access building with two tandem car spaces