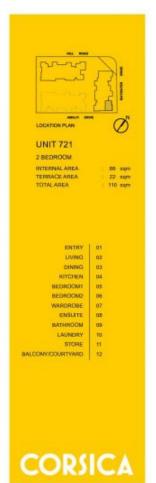

morton.

Wentworth Point 721/6 Baywater Drive

Located in Corsica, here is your opportunity to secure this fantastic two bedroom apartment, spacious internally bosting a large living area with plenty of natural light, flowing onto an oversized entertainer's balcony with district views towards Sydney Olympic Park. A short stroll to local waterside cafes and shops by The Promenade, and centrally located to access transport links including the ferry to Sydney CBD and Parramatta, Marina Square and Pierside retail quarters, and with residents' access for Pulse Club membership, you'll have all your lifestyle needs at your feet.

## Features:

- High level apartment offering area views and privacy
- Wide, open plan living and dining and entertainer's balcony
- Spacious full sized kitchen equipped with premium stainless steel appliances
- Double bedrooms with built-in robes; main with en-suite
- Split system air conditioning
- Set in a security access building with two tandem car spaces