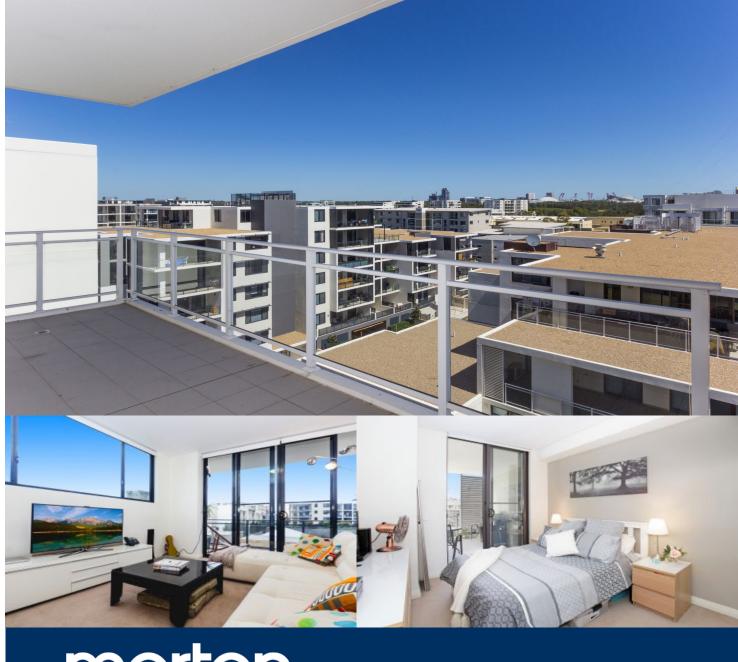

morton.

Wentworth Point 721/6 Baywater Drive

Located in Corsica, here is your opportunity to secure this fantastic two bedroom apartment, spacious internally bosting a large living area with plenty of natural light, flowing onto an oversized entertainer's balcony with district views towards Sydney Olympic Park. A short stroll to local waterside cafes and shops by The Promenade, and centrally located to access transport links including the ferry to Sydney CBD and Parramatta, Marina Square and Pierside retail quarters, and with residents' access for Pulse Club membership, you'll have all your lifestyle needs at your feet.

## Features:

- High level apartment offering area views and privacy
- Wide, open plan living and dining and entertainer's balcony
- Spacious full sized kitchen equipped with premium stainless steel appliances
- Double bedrooms with built-in robes; main with en-suite
- Split system air conditioning
- Set in a security access building with two tandem car spaces