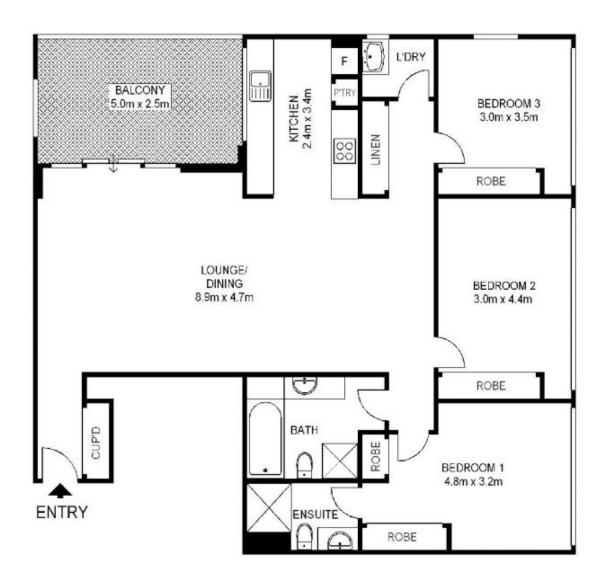

## Property Features:

- Living opens to entertainers' balcony
- Gourmet kitchen with European appliances
- Balcony enjoys views
- Master bedroom fitted with built-in robe and ensuite
- Internal laundry
- Double car spaces in security parking

# LEVEL TEN

BASEMENT

Scale shown in metres. All dimensions herein are approximate and gathered from sources believed to be reliable. Whilst every effort is made for the accuracy of our floor plans, interested parties should rely on their own enquires. Floor Plans by Industrie Media, www.industriemedia.com.au