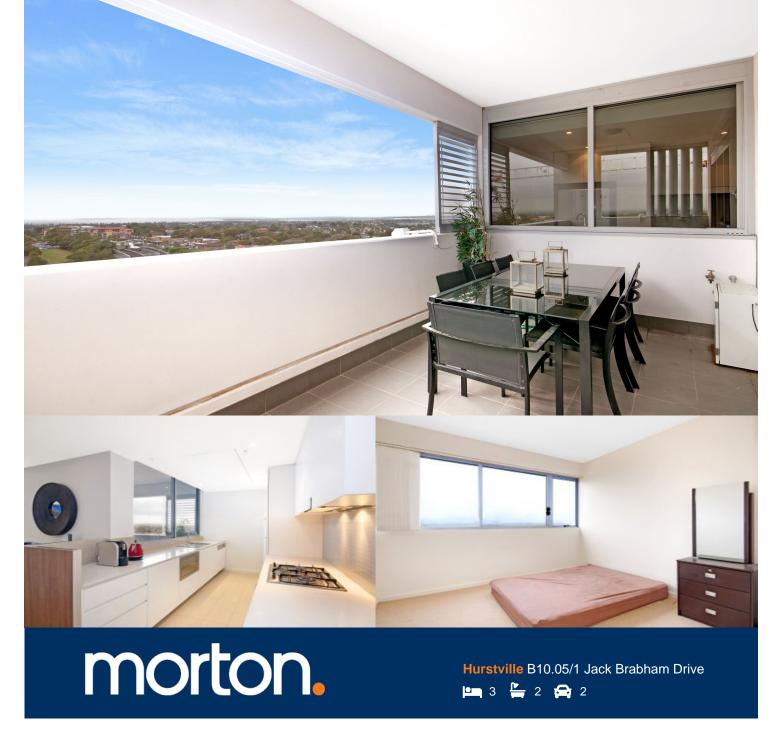

This spacious three bedroom apartment with views is located in the sought-after East Quarter development. Facilities include swimming pool, gymnasium and onsite building management.

Please be noted, no air conditioning included

## Property Features:

- Living opens to entertainers' balcony
- Gourmet kitchen with European appliances
- Balcony enjoys views
- Master bedroom fitted with built-in robe and ensuite
- Internal laundry
- Double car spaces in security parking