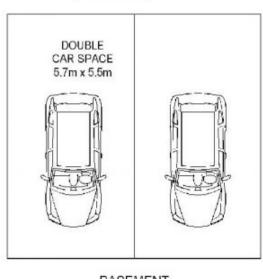

## Property Features:

- Living opens to entertainers' balcony
- Gourmet kitchen with European appliances
- Balcony enjoys views
- Master bedroom fitted with built-in robe and ensuite
- Internal laundry
- Double car spaces in security parking

# LEVEL TEN

BASEMENT

Scale shown in metres. All dimensions herein are approximate and gathered from sources believed to be reliable. Whilst every effort is made for the accuracy of our floor plans, interested parties should rely on their own enquires. Floor Plans by Industrie Media, www.industriemedia.com.au