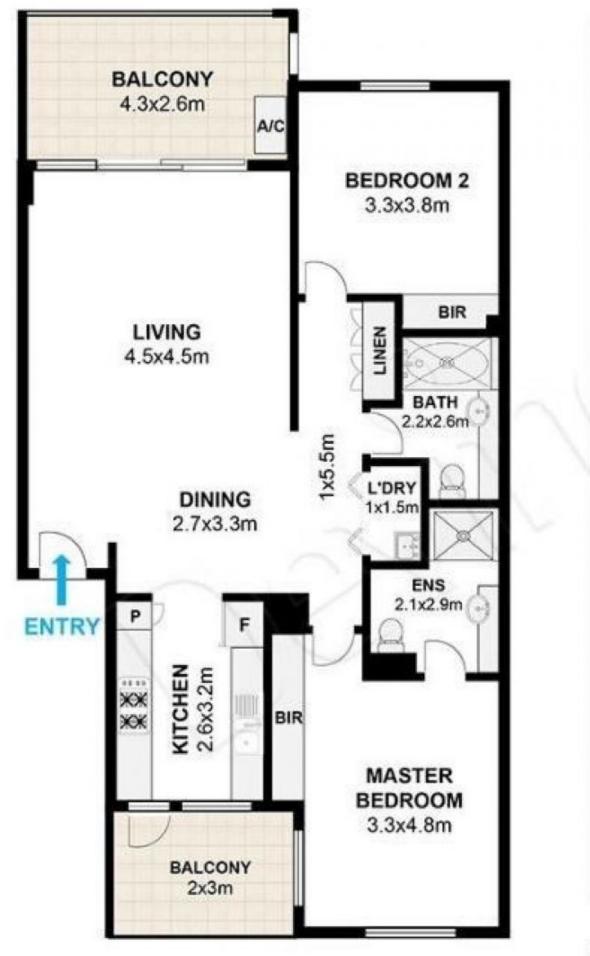

### Features:

- Timber flooring throughout

- Dual balconies off living and kitchen, offering north- and south-facing aspects
- Spacious open dining and living area flowing onto entertainer's balcony
- Separate kitchen with own balcony, ideal for ventilation

- Double-sized bedrooms with built-in wardrobes, and en-suite in main

Wentworth Point 302/5 Stromboli Strait