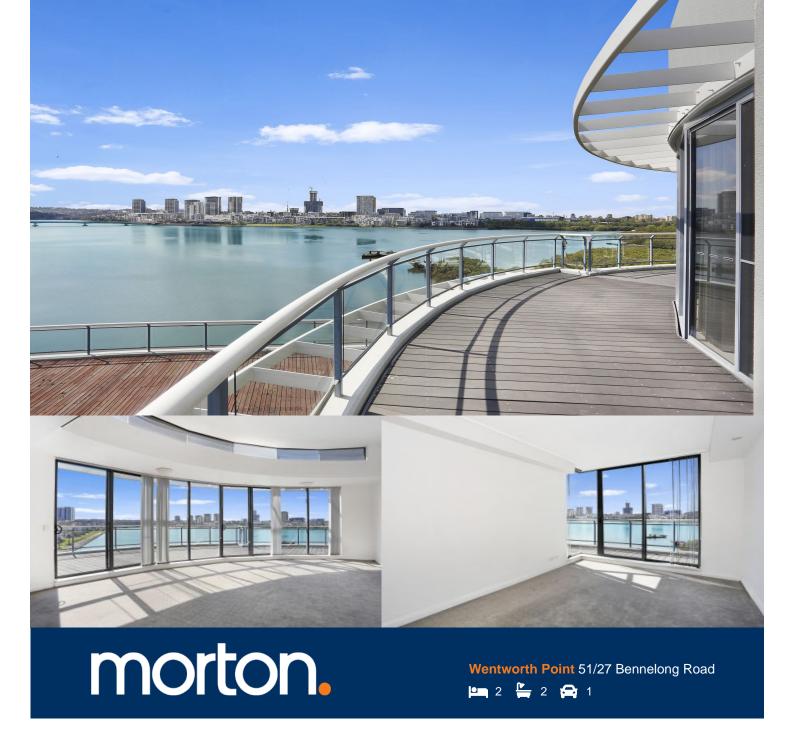

Desirably located in Mariners Cove, the premium waterfront development in Wentworth Point, you will enjoy a relaxed resort lifestyle in this stunning apartment. Its flowing layout boasting a stunning 180 degree wraparound balcony is the perfect residence for entertaining and unwinding all year round. You'll enjoy the complex's facilities including gymnasium, steam room and choice of 2 pools and lush garden surroundings. With public transport at your doorstep linking you to easy access to ferry and train services, and shopping and lifestyle destinations in Wentworth Point and Rhodes all within close proximity, you'll be perfectly located for work and play.

#### Features:

- Expansive open plan living and dining with high ceilings flowing to a northerly sun soaked balcony
- Large wraparound alfresco overlooking the Homebush Bay
- Spacious bedrooms with build in wardrobes
- En-suite off main bedroom