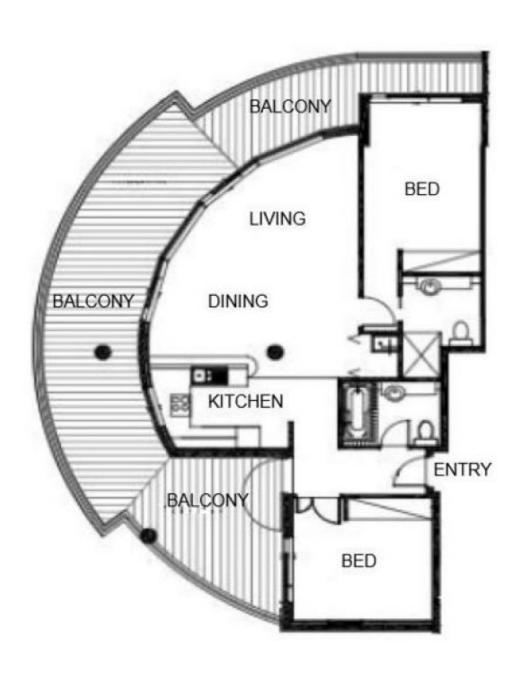

#### Features:

- Expansive open plan living and dining with high ceilings flowing to a northerly sun soaked balcony
- Large wraparound alfresco overlooking the Homebush Bay
- Spacious bedrooms with build in wardrobes
- En-suite off main bedroom