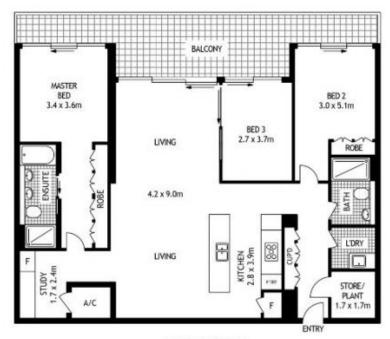

- Impressively well proportioned open plan lounge/dining
- Bedrooms all occupy a North facing outlook
- Additional study and vast internal storage
- Magnificent designer kitchen with Miele appliances
- Generous entertainers balcony, private and peaceful
- Deluxe bathrooms, LED lighting and bespoke cabinetry
- Ducted air, oak parquetry timber floors, pool and gym - Just a walk to Wynyard, ferries, theatres and parklands
- Renovated and modern finishes throughout