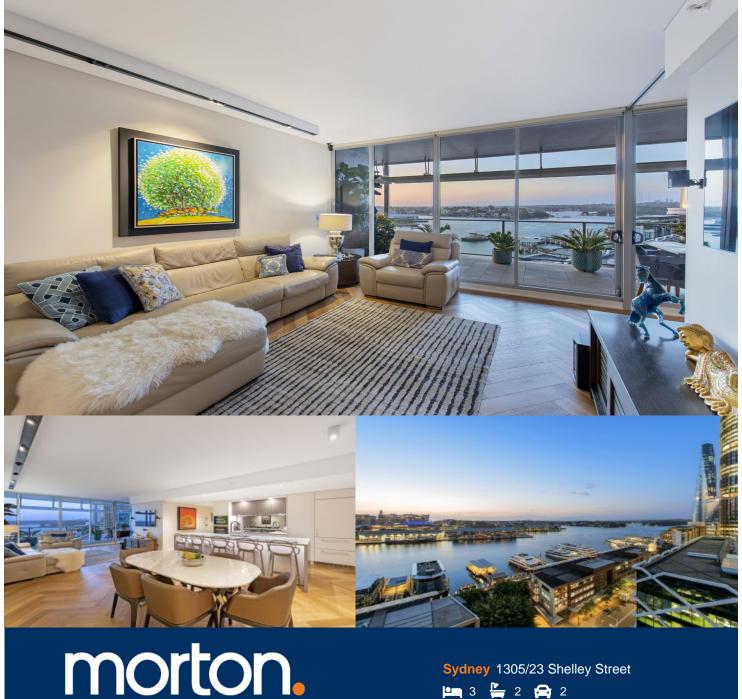

Occupying a truly magnificent setting in a blue ribbon harbourside enclave, this flawless residence is an offering unmatched in style or aspect. This glorious home has undergone a complete transformation and being one of only a handful of penthouse style apartments to occupy a north aspect, this is truly a rare and exclusive opportunity. Enjoy Panoramic views that stretch across Barangaroo, Cockle Bay Wharf, Pyrmont, Balmain, and the lower north shore.

- Impressively well proportioned open plan lounge/dining
- Bedrooms all occupy a North facing outlook
- Additional study and vast internal storage
- Magnificent designer kitchen with Miele appliances
- Generous entertainers balcony, private and peaceful
- Deluxe bathrooms, LED lighting and bespoke cabinetry
- Ducted air, oak parquetry timber floors, pool and gym - Just a walk to Wynyard, ferries, theatres and parklands
- Renovated and modern finishes throughout