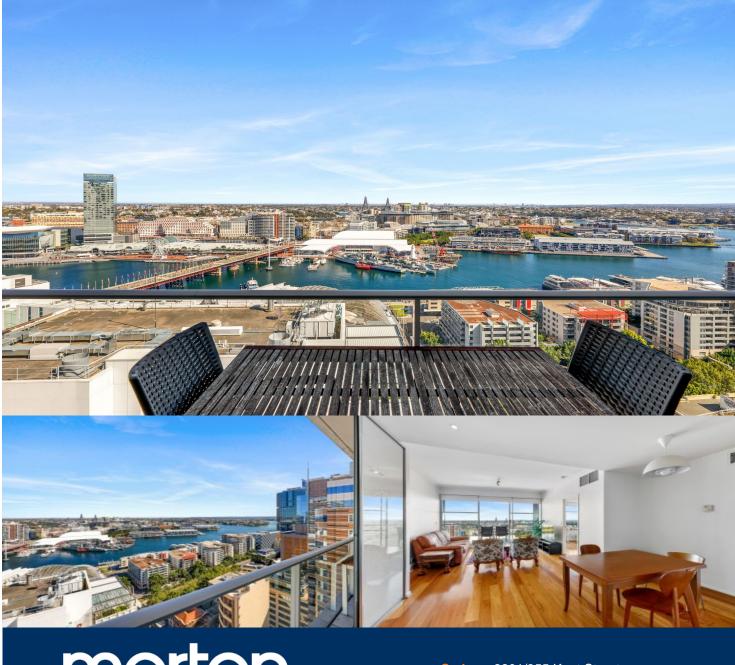

morton.

Sydney 2201/355 Kent Street

An awe-inspiring fusion of glass, light and views, this premium residence in the heart of the CBD is a one of a kind offering with distinguished panoramic views across Darling Harbour, Anzac Bridge and spanning out to the waters of White Bay. Exuding style and sophistication, this home is crafted for the discerning few that seek low maintenance exclusivity and absolute convenience.

- Sun bathed balcony with superb views
- Enjoy Darling Harbour fireworks and Views out to the Blue Mountains
- Well scaled bedrooms appointed with built-in/walk-in robes, main ensuite
- Secure building and lift access
- Blackbutt timber floors, ducted air conditioning, low strata fees, storage
- Exclusive lift access to basement car space, storage cage with shelving
- Only 200 meters from Woolworths