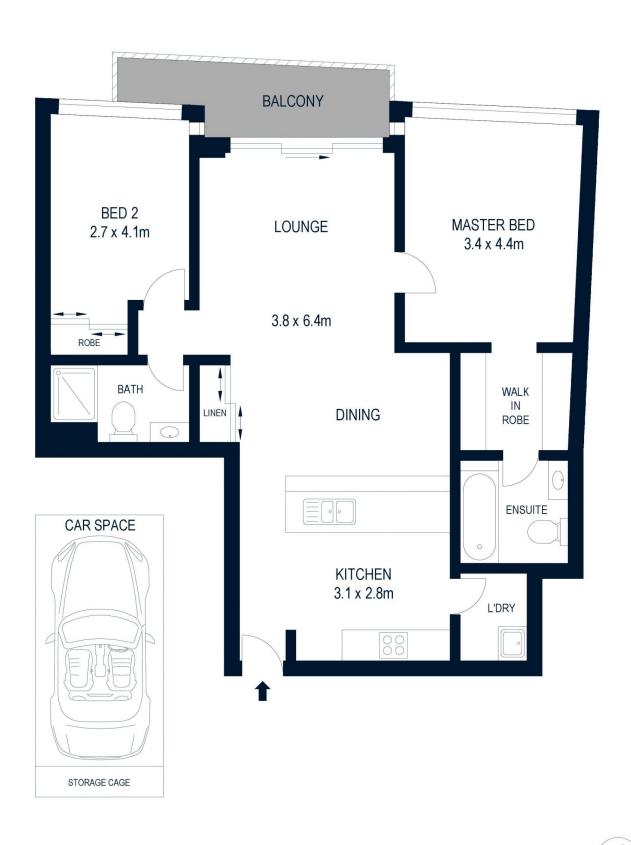

- Sun bathed balcony with superb views
- Enjoy Darling Harbour fireworks and Views out to the Blue Mountains
- Well scaled bedrooms appointed with built-in/walk-in robes, main ensuite
- Secure building and lift access
- Blackbutt timber floors, ducted air conditioning, low strata fees, storage
- Exclusive lift access to basement car space, storage cage with shelving
- Only 200 meters from Woolworths

## **Ettiene West**

0410 593 749

ettiene@morton.com.au

0 1 2 3 4 5

APPROX. INT: 88m²

Scale shown in meters. All dimensions herein are approximate and gathered from sources believed to be reliable. Whilst every effort is made for the accuracy of our floor plans, interested parties should rely on their own enquiries.