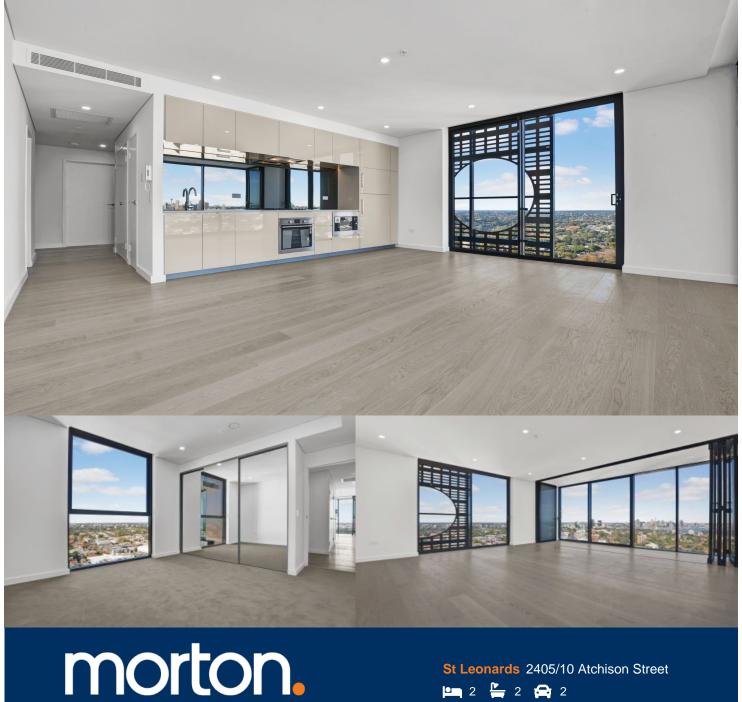

Space, style and quality finishes will define this apartment nestled in a prime position in "Air" St Leonards. Designed by Robertson and Marks, the Air development offers seamless light-filled indoor/outdoor living in a highly sought after vibrant location.

- Timber flooring in living area
- Abundance of natural light with open views
- Two bedrooms , both with built in wardrobes
- Master bedroom with ensuite
- Two secure car spaces and storage cage included
- Modern kitchen with stainless steel appliances
- Minutes away from St Leonards station

# Two bed Apartment

605, 705, 805, 905, 1005, 1105, 1205, 1305, 1505, 1605, 1705, 1805, 1905, 2005, 2105, 2205, 2305, 2505

Internal Area:

 $77 \mathrm{m}^2$ 