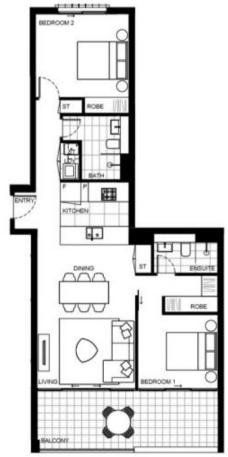

## Sarah Fowell

0437 492 129

rentals@morton.com.au

ONE J

- C

APARTMENT LOT 9079 388 2 Bed + 2 Bath INTERNAL 80m<sup>1</sup> EXTERNAL 17m<sup>2</sup> TOTAL 97m² BUILDING ONE J LEVEL 9 ONE THE WATERFRONT DISPLAY CENTRE Shop 4E, The Piazza, 21 Bennelong Parkway Wentworth Point NSW 2127 1300 865 465 onethewaterfront.com.au PIETYTHP LINK