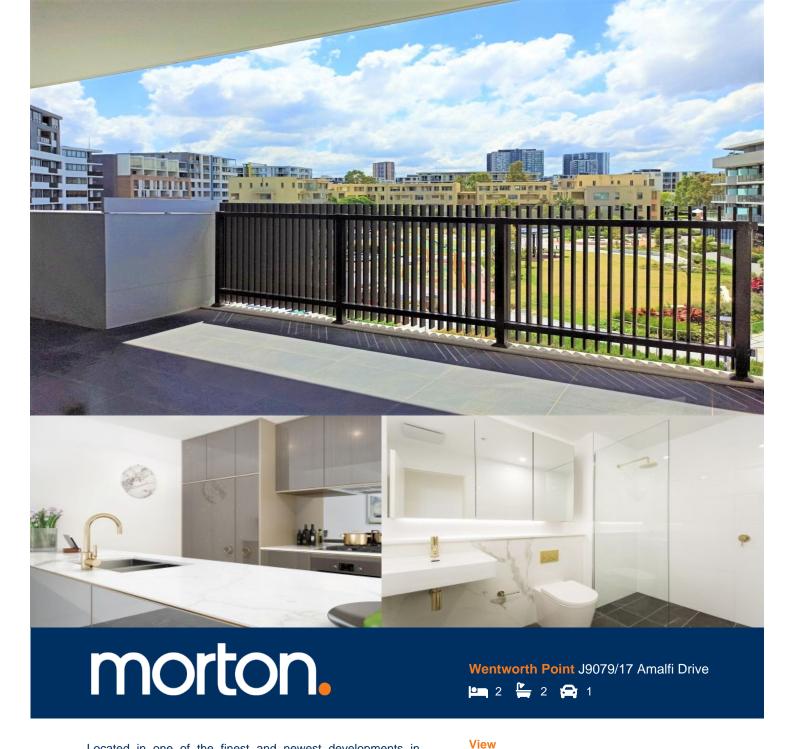

Located in one of the finest and newest developments in Wentworth Point, One The Waterfront, this two bedroom apartment offers a unique luxury lifestyle with high end facilities to entertain year round while maintaining the ambiance of that relaxed lifestyle you've always wanted. Within easy access to transport services to Rhodes, Parramatta and Circular Quay, you'll be stones throw away from local eateries, shops, and amenities with The Piazza, The Promenade, Marina Square and Pierside just moments away.

## Features:

- Generous open plan design with latest in décor finishes
- East-facing entertainer's alfresco balcony
- Designer kitchen with Bosch built- in appliances
- Spacious carpeted bedrooms with built-in wardrobes
- En-suite in main bedroom
- Internal laundry with dryer
- Split system air-conditioning