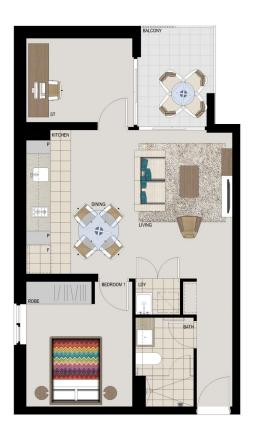

#### APARTMENT 521 LOT 151 1BED + STUDY

 Internal
 56m²

 External
 6m²

 Total
 62m²

#### FAIRMOUNT

NORTH

Disclaimer: This floor plan has been prepared for markeling purposes only. All descriptions, dimensions, depictions and other details in this floor plan may not be to scale and may vary from the property as built. Your attention is drawn to the special conditions of the contract for sale of land. No third party has any authority to make or give any regresentation or warranty in relation to the property unless the representation or warranty in etailon to the property unless the representation or warranty in station to the property unless the representation or warranty in station to the property unless the representation or warranty in station to the property unless the representation or warranty in station of the property o