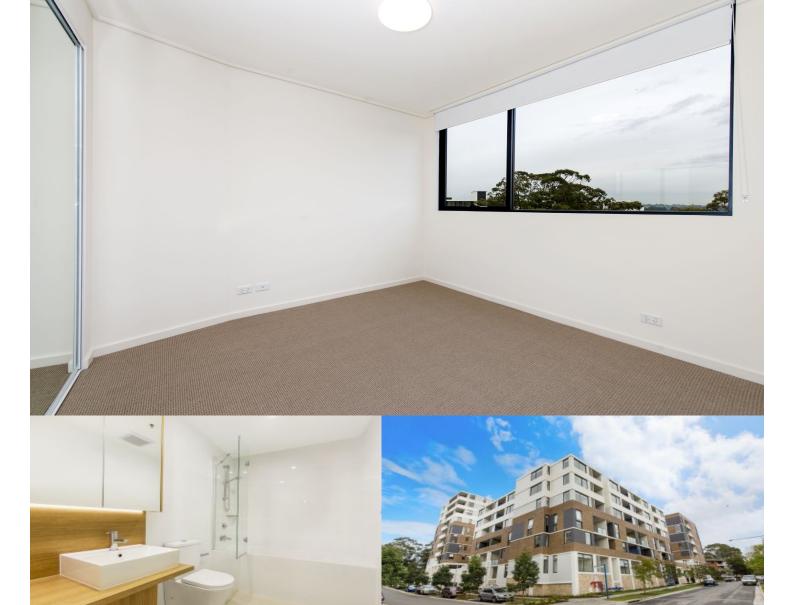

#### APARTMENT FEATURES

- Reverse cycle air conditioning
- Stainless steel kitchen appliances
- Stone bench tops, mirror splash backs
- LED under cupboard lighting
- Wool carpets, efficient LED down lights
- Data/TV points in living and main bedroom
- Recessed mirrored cabinets in bathroom
- Security building, security intercom

#### APARTMENT 521 LOT 151 1BED + STUDY

 Internal
 56m²

 External
 6m²

 Total
 62m²