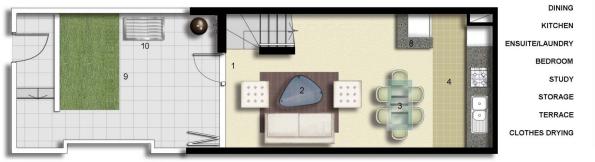

### ${\sf Allen} \; {\sf Jack+Cottier}$

ner: All layouts are indicative only, and subject to change. Discial

UNIT AREA:

151 UNIT: TYPE: 1 Bedroom

60.0 sqm

## PALERMO

LEVEL 01

LEVEL 02

| ENTRY           |  |
|-----------------|--|
| LIVING          |  |
| DINING          |  |
| KITCHEN         |  |
| ENSUITE/LAUNDRY |  |
| BEDROOM         |  |
| STUDY           |  |
| STORAGE         |  |
| TERRACE         |  |
| CLOTHES DRYING  |  |