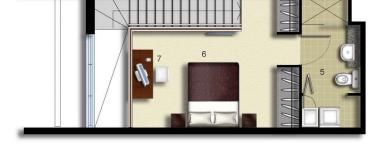

## PALERMO

LEVEL 01

LEVEL 02

| ENTRY           |  |
|-----------------|--|
| LIVING          |  |
| DINING          |  |
| KITCHEN         |  |
| ENSUITE/LAUNDRY |  |
| BEDROOM         |  |
| STUDY           |  |
| STORAGE         |  |
| TERRACE         |  |
| CLOTHES DRYING  |  |

6

7

8 9 10