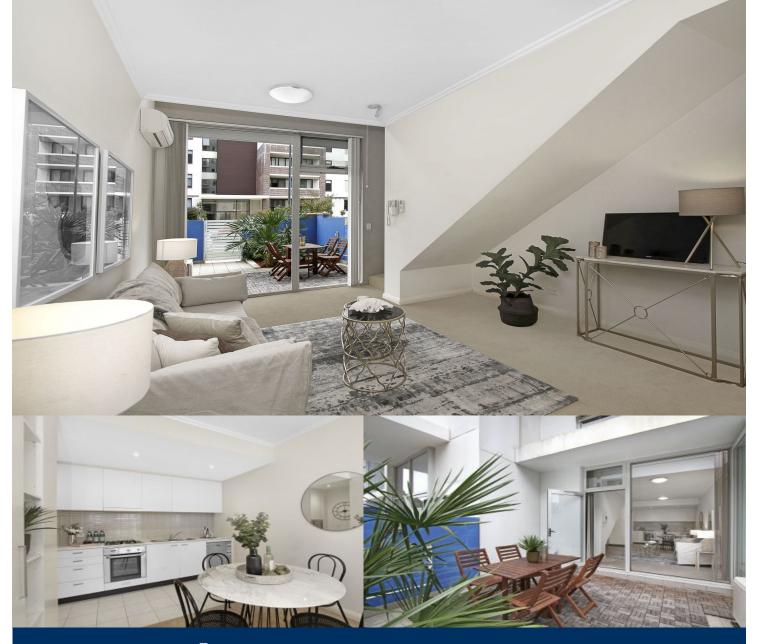

# morton.

Offering a modern blend of fresh design, stylish finishes and easy in and outdoor living, this loft-style courtyard apartment is a light filled haven in a premium waterside community. It has been well-designed to embrace low maintenance living and entertaining, plus it provides a very peaceful retreat with Wentworth Point's shopping, cafes, parks and transport options at your fingertips.

#### Features:

- Own street entrance via a private entertainment courtyard
- Bright and airy open layout with lounge and dining spaces
- Contemporary kitchen equipped with sleek stainless steel fittings
- Upstairs loft bedroom with built-ins and en-suite bathroom
- Access to the building's gym, pool and communal gardens
- Split system air conditioning, internal laundry and video intercom
- Security basement car space plus storage cage