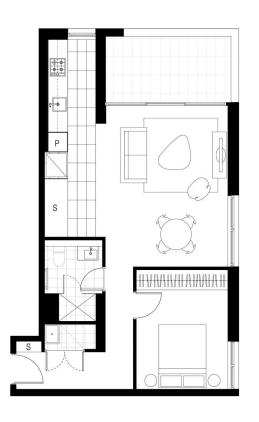

- Kitchen with modern stainless steel appliances
- Bedroom with built in wardrobe
- Air conditioning
- Internal laundry with dryer
- GYM & swimming pool include
- Secure basement parking

Macquarie Park 311/2 Saunders Close