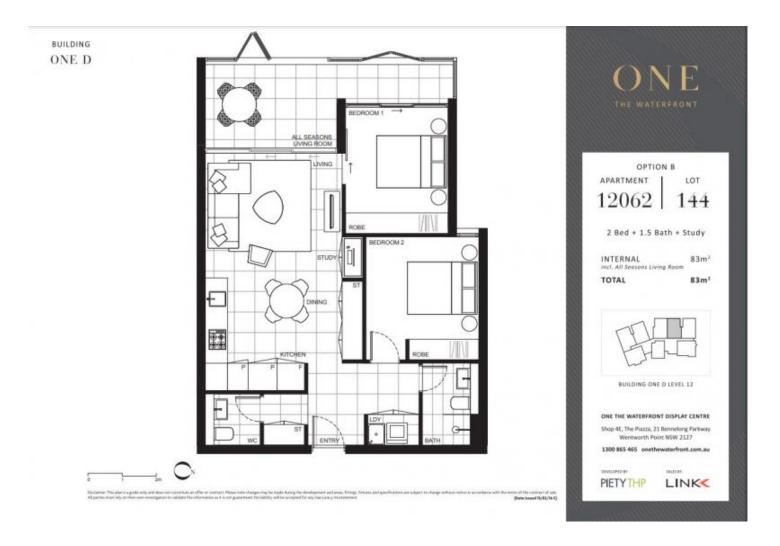

### Features:

- West-facing all seasons living room with views to Sydney Olympic Park and overlooking Wentworth Point parklands

- Generous open plan design with latest in décor finishes
- Porcelain tile flooring throughout living area
- Designer L-shaped kitchen with Bosch built- in appliances
- Spacious carpeted bedrooms with built-in wardrobes
- Bathroom plus separate powder room