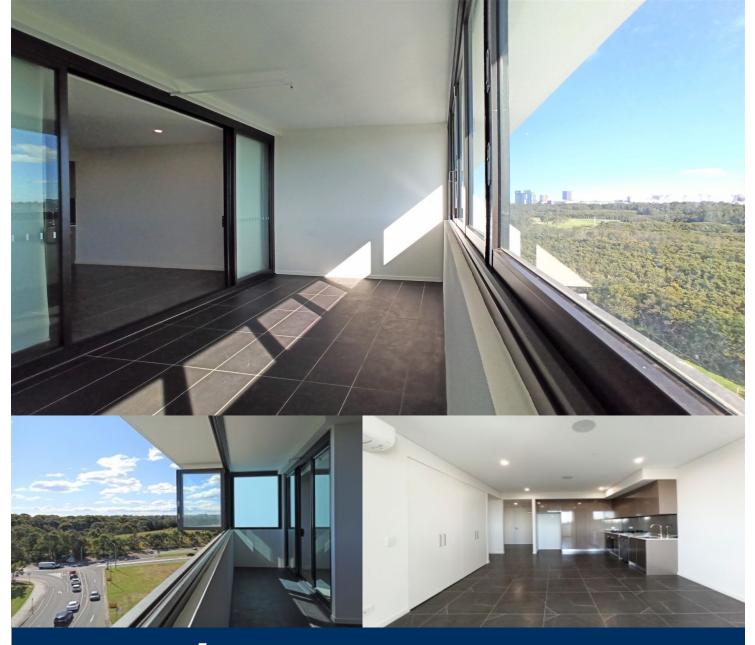

### Features:

- West-facing all seasons living room with views to Sydney Olympic Park and overlooking Wentworth Point parklands

- Generous open plan design with latest in décor finishes
- Porcelain tile flooring throughout living area
- Designer L-shaped kitchen with Bosch built- in appliances
- Spacious carpeted bedrooms with built-in wardrobes
- Bathroom plus separate powder room