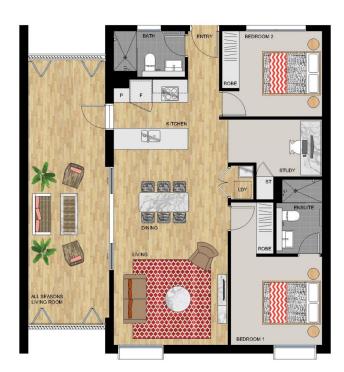

## **APARTMENT 217** LOT 52

2 BEDROOM + STUDY

Internal (including All Seasons Living Room) 108 sqm Total 108 sqm

SAN MARCO - LEVEL 2