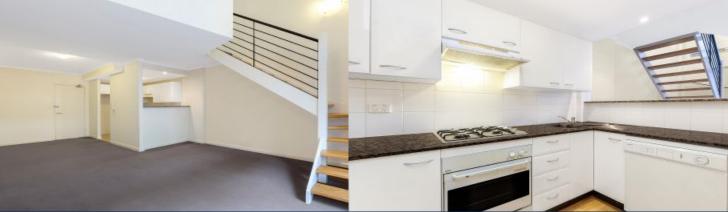

## morton.

Surry Hills 602/1 Poplar Street

This New York Loft style apartment features lightfilled interiors and soaring ceilings. This wonderfully chic apartment in the 'Manhattan' building is stylishly designed for today's sophisticated lifestyle.

- Combined living/dining room with glass doors
- 5.2 metre ceilings and double height window
- Loft bedroom with built-in robe and study alcove
- Gourmet gas kitchen with granite benchtops
- Wide, sheltered balcony capturing warm northerly sun
- Modern bathroom with bath
- Air conditioning, secure intercom entry and lift access
- 1 x carspace and 1 x storage cage included