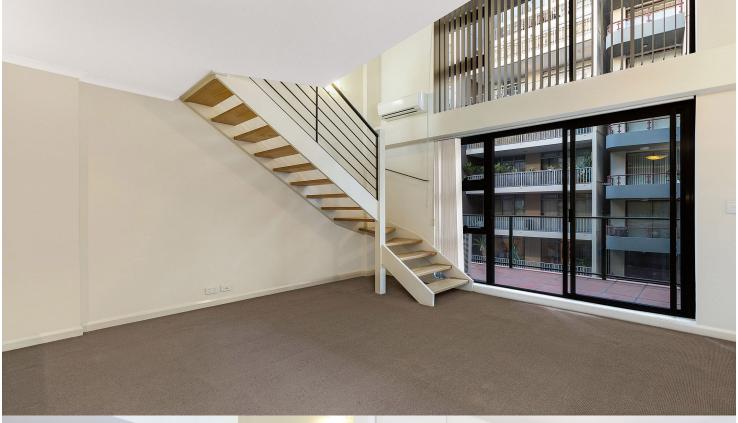

## morton.

Surry Hills 602/1 Poplar Street

This New York Loft style apartment features lightfilled interiors and soaring ceilings. This wonderfully chic apartment in the 'Manhattan' building is stylishly designed for today's sophisticated lifestyle.

- Combined living/dining room with glass doors
- 5.2 metre ceilings and double height window
- Loft bedroom with built-in robe and study alcove
- Gourmet gas kitchen with granite benchtops
- Wide, sheltered balcony capturing warm northerly sun
- Modern bathroom with bath
- Air conditioning, secure intercom entry and lift access
- 1 x carspace and 1 x storage cage included