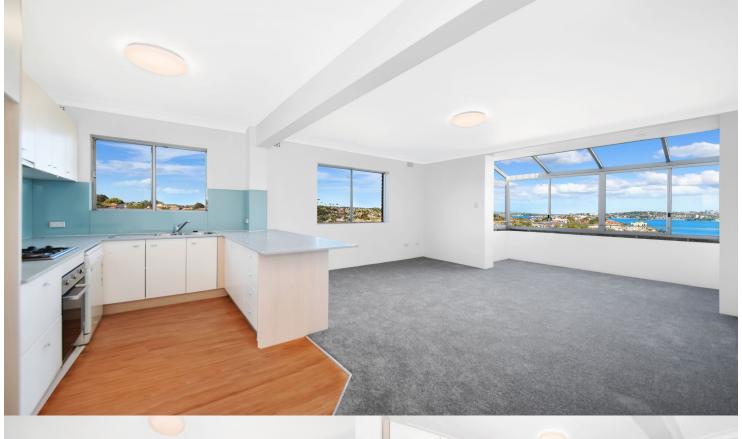

# morton.

Neutral Bay 6/61 Wycombe Road

Perched on the east facing corner and set to the rear of this beautifully maintained block of 12 units, this elevated and updated home features breathtaking Sydney Harbour views and a verdant and bright outlook from every room. With no common walls and perfectly situated in a peaceful location close to transport options, this home is perfectly suited for those seeking a peaceful and convenient lifestyle.

- Freshly updated throughout with new carpet, paint and LED lighting
- Brand new plantation shutters to be installed throughout
- Generously proportioned open plan living and dining with amazing views
- Modern kitchen features gas cooking, dishwasher and abundant storage options
- Original bathroom with separate bath tub and shower recess
- Generously sized bedrooms, Master bedroom features mirrored built-in wardrobe
- Secure lock up garage with internal foyer access and storage shelves