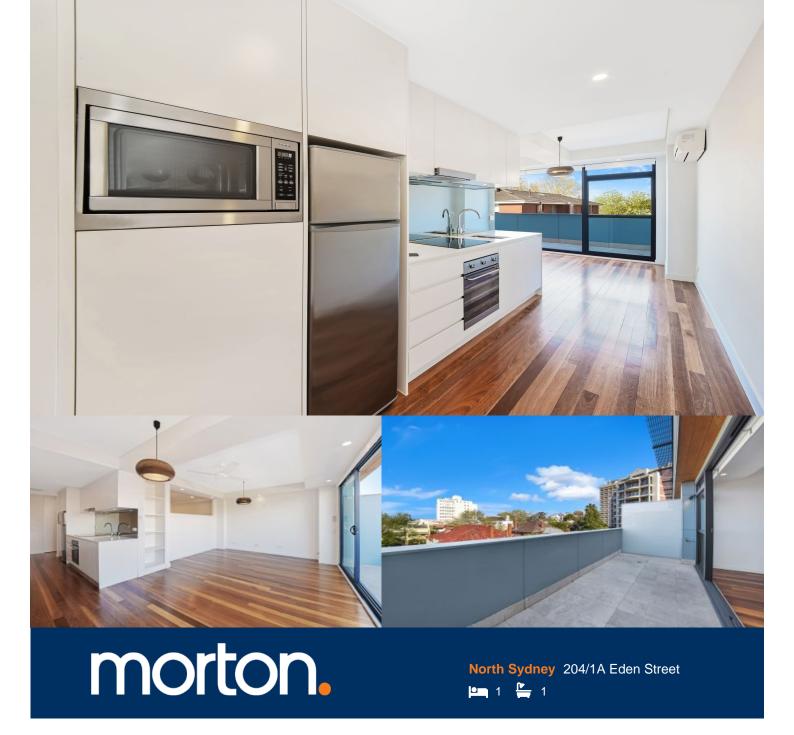

Set in a superb peaceful location convenient to both local/CBD transport and a cosmopolitan lifestyle where you are moments walk away from cafes, restaurants and only a short drive to the CBD.

- Near new quality fixtures and finishes
- Sizeable balcony with leafy outlook
- East facing position, natural light throughout
- Spacious open plan living, with timber floors
- Gourmet kitchen, Smeg appliances
- Master bedroom with built in wardrobes and new plantation
- Internal laundry, with combo washer/dryer
- Air conditioning and ceiling fans
- Storage cage
- Secure building, intercom and lift access