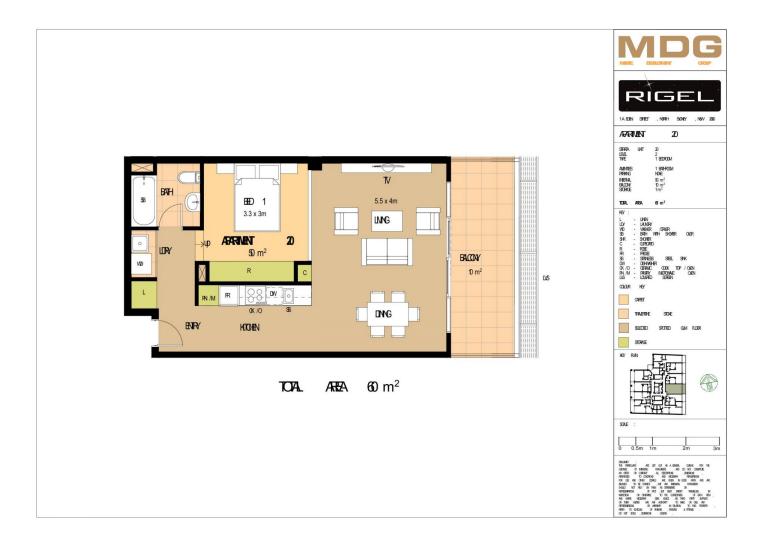

Set in a superb peaceful location convenient to both local/CBD transport and a cosmopolitan lifestyle where you are moments walk away from cafes, restaurants and only a short drive to the CBD.

- Near new quality fixtures and finishes
- Sizeable balcony with leafy outlook
- East facing position, natural light throughout
- Spacious open plan living, with timber floors
- Gourmet kitchen, Smeg appliances
- Master bedroom with built in wardrobes and new plantation
- Internal laundry, with combo washer/dryer
- Air conditioning and ceiling fans
- Storage cage
- Secure building, intercom and lift access