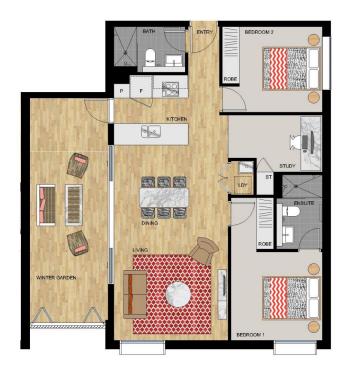

# **SIERRA**

## APARTMENT 413 LOT 54

2 BEDROOM + STUDY

Internal (Including Winter Garden) 103 sqm Total 103 sqm

SIERRA - LEVEL 4

Duckinsor: This floor plan has been prepared for marketing purposes only, All descriptions, dimensions, depictions and other datals in this floor, plan may not be to scale and may vary from the peoprety as balls. Vigor artestion is diseas not the special conditions of the contract for seal set and. No third party has any authority to make or give any representation or warranty in relation to the property unless the representation or warranty in confirmed by the vendoes and included in the contract for sale for sale for the contract for sale for the contract