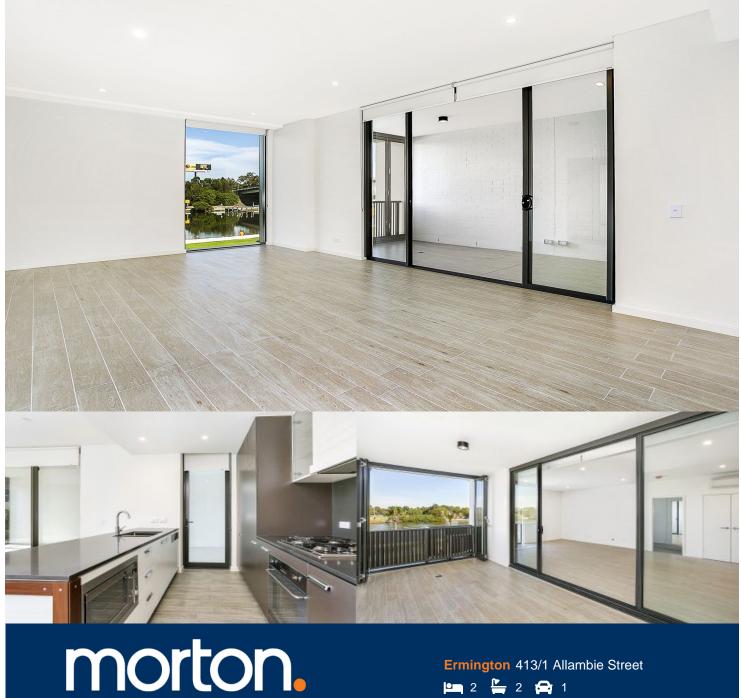

Located in the new urban hub of Royal Shores, Sierra offers lifestyle apartment living within the masterplanned community in Ermington. Perched on the waters edge, Sierra offers easy access to the river, cycleway and parks.

- water view with winter garden
- Reverse cycle air conditioning
- Stainless steel kitchen appliances
- Stone bench tops, mirror splash backs
- LED under cupboard lighting
- Wool blend carpets, efficient LED down lights
- Data/TV points in living and main bedroom
- Recessed mirrored cabinets in bathroom
- Security building, video intercom
- Woolworths, Liqourland, Bakery 900m away
- Local bus routes (523, 524, 525 600m-1.5km away)
- West Ryde Railway station 4.2kms away
- Rydalmere Ferry Whaft 1.2 km away
- Sydney Olympic Park 8.2kms away
- George Kendell Park 500m away