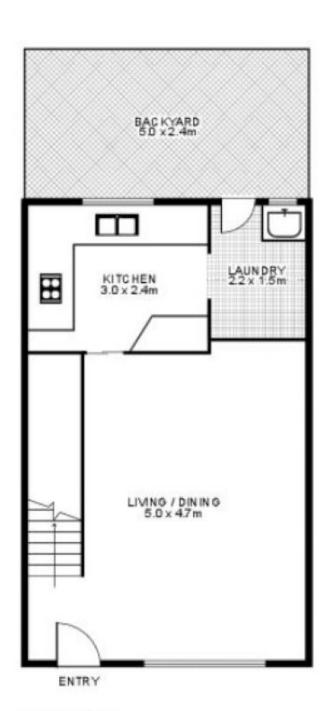

morton.

Croydon Park 3/156 Croydon Avenue









This cozy townhouse has been partially updated to a nice presentation. Perfectly located close to shops, schools and parks. Being in a small complex, it offers two large bedrooms, neat & clean bathroom, good sized kitchen with stainless steel appliances and an undercover car port. Inspection is a must.

## Property features include

- New front windows & blinds installed
- Two big sized bedrooms
- Built-in robes
- Polished timber floor
- Kitchen with stainless steel appliances
- Internal laundry with second toilet
- Undercover car port
- Ceiling fans
- Pets friendly

#### View

As advertised or by appointment

### **Agent**

## Lisa Xi

0401 311 667

☑ lisa@morton.com.au

# 3/156 Croydon Avenue, CROYDON PARK







LOWER FLOOR

UPPER FLOOR