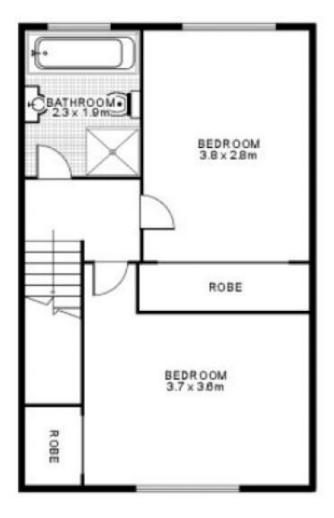

morton.

Croydon Park 3/156 Croydon Avenue









This cozy townhouse has been partially updated to a nice presentation. Perfectly located close to shops, schools and parks. Being in a small complex, it offers two large bedrooms, neat & clean bathroom, good sized kitchen with stainless steel appliances and an undercover car port. Inspection is a must.

## Property features include

- New front windows & blinds installed
- Two big sized bedrooms
- Built-in robes
- Polished timber floor
- Kitchen with stainless steel appliances
- Internal laundry with second toilet
- Undercover car port
- Ceiling fans
- Pets friendly

#### View

As advertised or by appointment

### **Agent**

## Lisa Xi

0401 311 667

☑ lisa@morton.com.au

# 3/156 Croydon Avenue, CROYDON PARK







LOWER FLOOR

UPPER FLOOR