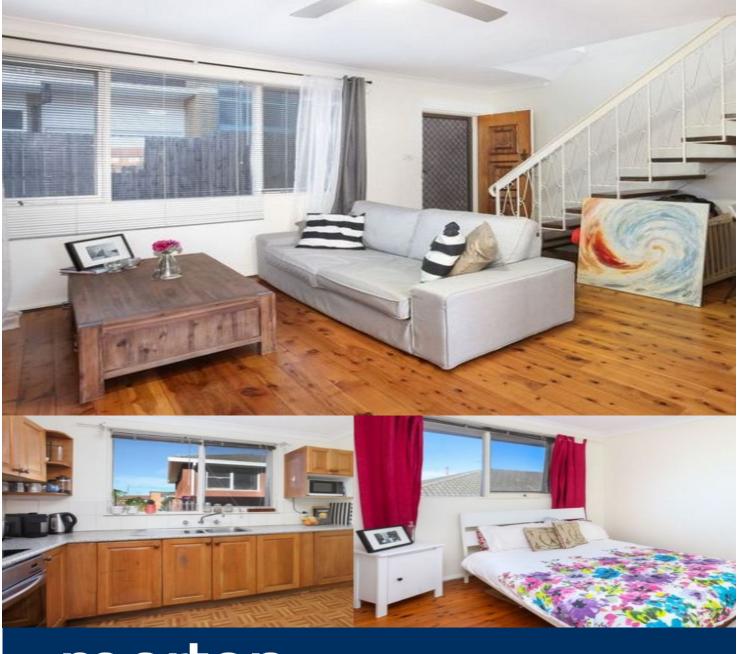

morton.

Croydon Park 3/156 Croydon Avenue

This cozy townhouse has been partially updated to a nice presentation. Perfectly located close to shops, schools and parks. Being in a small complex, it offers two large bedrooms, neat & clean bathroom, good sized kitchen with stainless steel appliances and an undercover car port. Inspection is a must.

## Property features include

- New front windows & blinds installed
- Two big sized bedrooms
- Built-in robes
- Polished timber floor
- Kitchen with stainless steel appliances
- Internal laundry with second toilet
- Undercover car port
- Ceiling fans
- Pets friendly