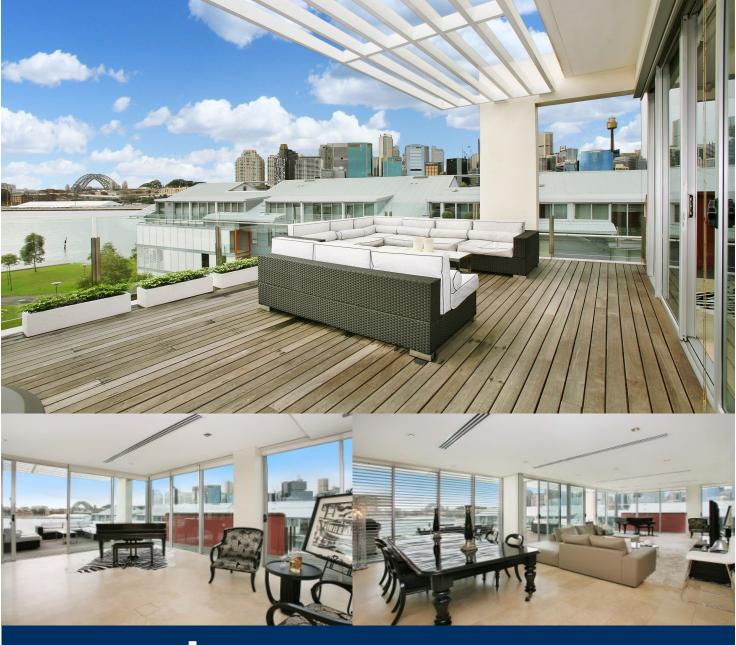

morton.

Pyrmont 163/3 Darling Island Road

Dominated by breathtaking panoramic views that stretch uninterrupted across the sparkling harbour waters to the majestic city skyline and the iconic arch of the Harbour Bridge, this exquisite ultra contemporary penthouse is the epitome of elegance and sophistication.

- No expense spared with flawless designer appointments
- Vast interiors are bathed in streaming northern sunshine
- For/informal living, soaring ceilings, underfloor heating
- A wealth of internal and external entertaining options
- CaesarStone and marble kitchen, Miele gas appliances
- Palatial master with deluxe ensuite, walk-through robe
- C-Bus intelligence system, air con, home office, storage
- 25m lap pool, spa, sauna, gymnasium and a concierge
- Secure double car spaces + storage cage