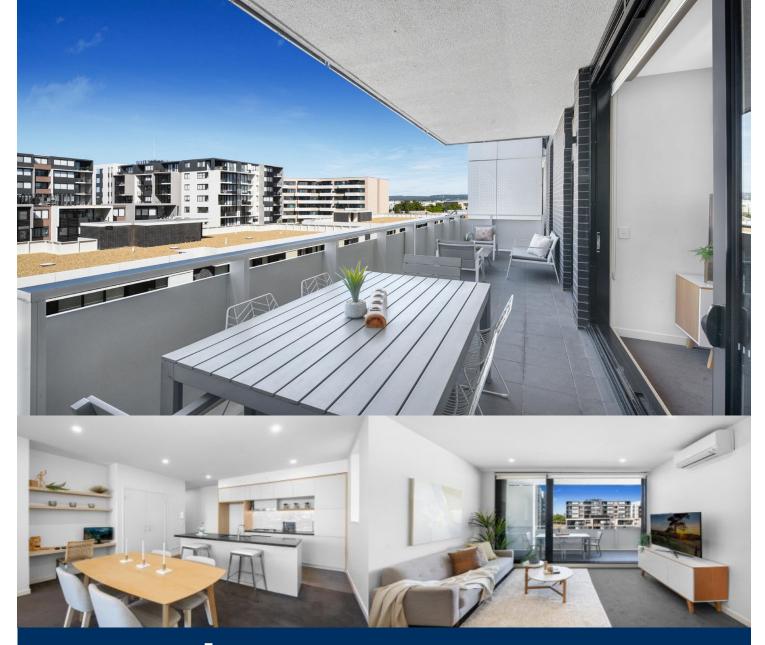

## **Anthony Fleming**

0437 929 484

anthonyf@morton.com.au

Thornton Central apartments located on the north side of Penrith train station, situated in the master-planned community Thornton Estate, offering convenient apartment living only metres to Westfield shopping centre, local parks and quality restaurants and cafes.

## Kitchen and living

- Carpeted living and dining area, efficient LED lighting throughout
- Filled with natural light from the floor to ceiling windows
- Reverse cycle air conditioning, block-out roller blinds throughout
- Stylish kitchen with stone bench-tops, soft close cupboards
- Four burner stove top with stainless steel appliances
- NBN ready, MATV/PayTV points
- Quality bathroom with mirrored vanity cabinet
- Large internal laundry with dryer