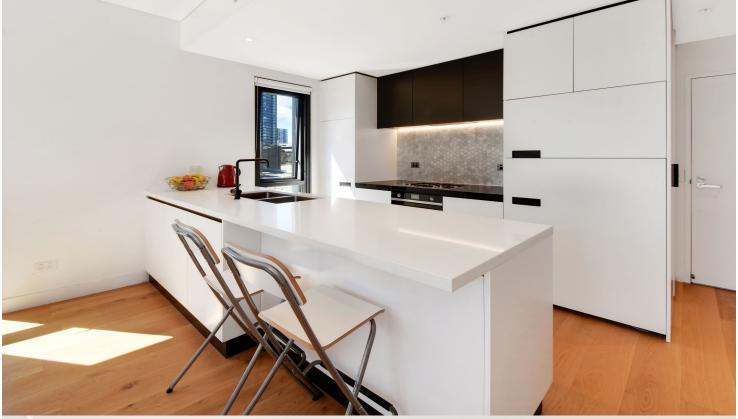

- Spacious open plan living with floor to ceiling north and east facing windows
- Sleek designer kitchen with built-in appliances, gas cooking and abundant storage
- Generously combined living and dining space flows onto huge 12sqm entertainers terrace
- Beautiful bathroom with frame-less glass shower and smart storage
- Bedroom features built-in wardrobe and balcony access
- Internal laundry with dryer
- Ducted air-conditioning, flyscreens, audio-visual intercom and security building
- Separate external storage cage
- Communal BBQ and garden entertaining