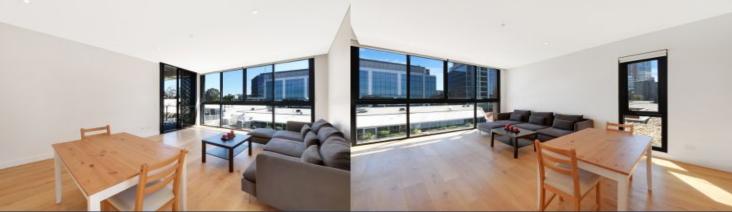

## morton.

St Leonards 703/15 Marshall Avenue

Perfectly located on a quiet tree-lined street, this north facing near new apartment in Embassy II features a most generous layout with huge entertainers balcony bathed in all-day sun.

- Spacious open plan living with floor to ceiling north and east facing windows
- Sleek designer kitchen with built-in appliances, gas cooking and abundant storage
- Generously combined living and dining space flows onto huge 12sqm entertainers terrace
- Beautiful bathroom with frame-less glass shower and smart storage
- Bedroom features built-in wardrobe and balcony access
- Internal laundry with dryer
- Ducted air-conditioning, flyscreens, audio-visual intercom and security building
- Separate external storage cage
- Communal BBQ and garden entertaining