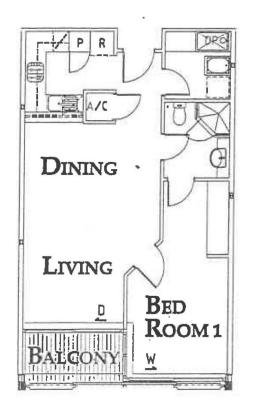

- Combined lounge and dining flows to the balcony
- Positioned in the "residential South"
- Ducted air conditioning, video access
- Superb views across the sparkling harbour waters
- Well appointed granite kitchen has gas appliances
- 24 hour onsite security