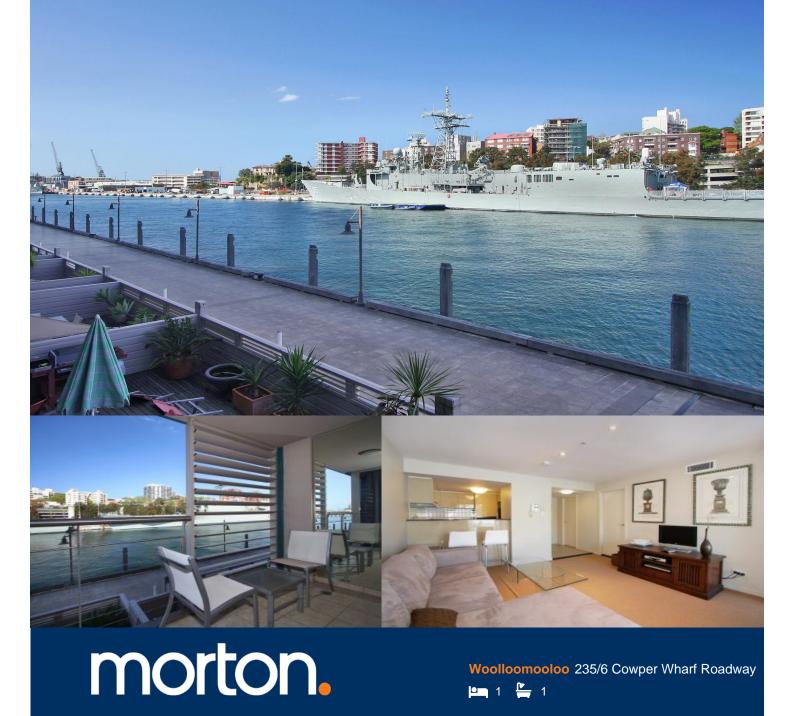

Combining an historic maritime industrial aesthetic with a contemporary lifestyle, this stylish apartment has absolute waterfront views towards Potts Point and Garden Island. Currently tenanted at \$695pw.

- Combined lounge and dining flows to the balcony
- Positioned in the "residential South"
- Ducted air conditioning, video access
- Superb views across the sparkling harbour waters
- Well appointed granite kitchen has gas appliances
- 24 hour onsite security