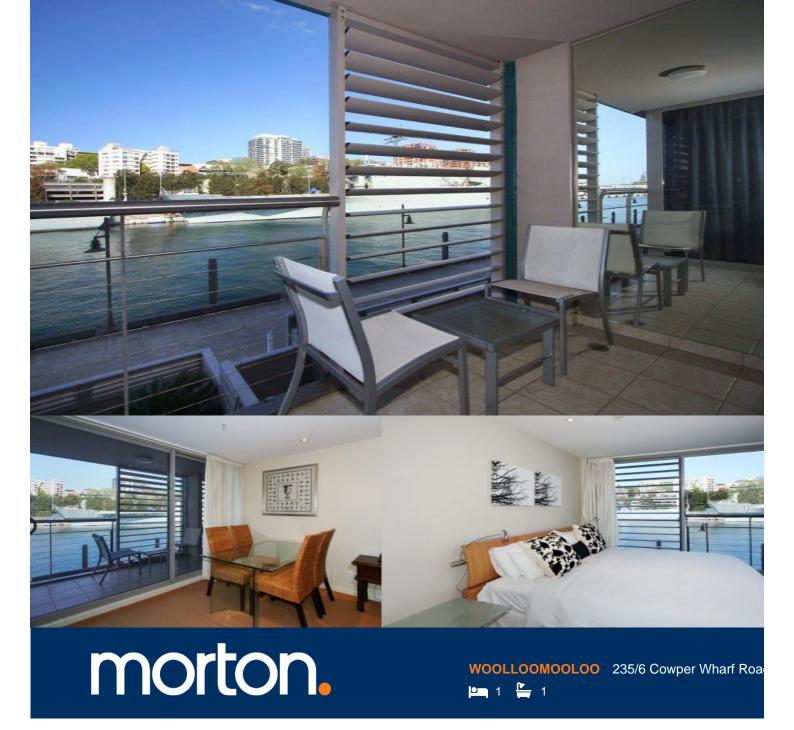

Located in the privacy of the Finger Wharf at Woolloomooloo, this fully furnished one bedroom apartment has a balcony with absolute water front view towards Potts Point and Garden Island. Live on cloud nine in this perfectly proportioned apartment.

- Highest quality finishes
- Good sized balcony
- Positioned on the "residential South"
- Reverse cycle air conditioning
- 24 hour onsite security
- Internal laundry
- Built-in robe in bedroom